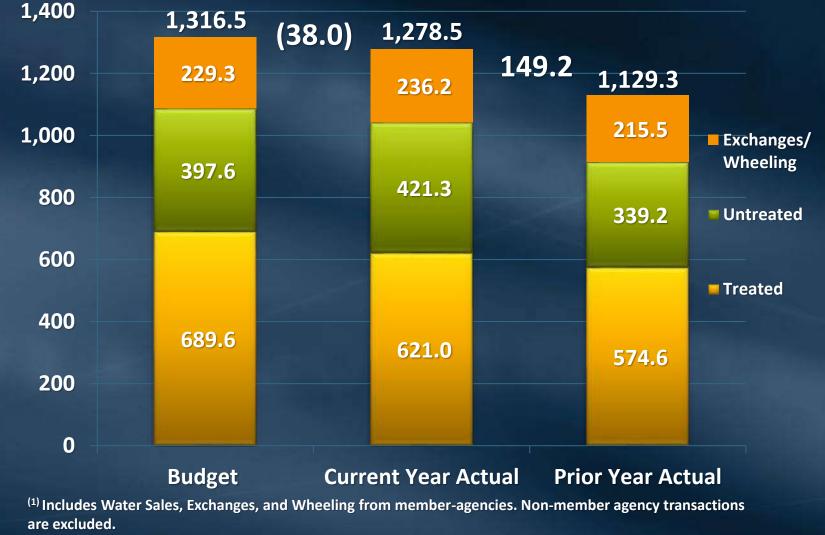

### Water Revenues Ten Months Ended April 30, 2021

Finance and Insurance Committee Item 7a June 7, 2021

## Cumulative Water Transactions

(AF in thousands)



<sup>(1)</sup> Includes Water Sales, Exchanges, and Wheeling from member agencies. Non-member agency transactions are excluded.

# Monthly Water Transactions<sup>(1)</sup>

(AF in thousands)



### Water Transactions Through April 2021<sup>(1)</sup> (AF in thousands)



### Water Revenues Through April 2021<sup>(1)</sup> (\$'s in millions)



<sup>(1)</sup> Includes Water Sales, Exchanges, and Wheeling from member and non-member agencies.