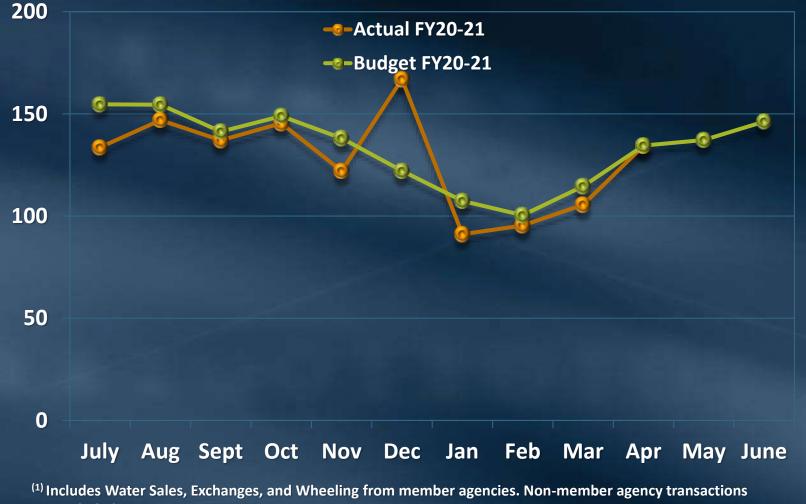

### Water Revenues Ten Months Ended April 30, 2021

Finance and Insurance Committee Item 7a June 7, 2021

## Cumulative Water Transactions

(AF in thousands)



<sup>(1)</sup> Includes Water Sales, Exchanges, and Wheeling from member agencies. Non-member agency transactions are excluded.

# Monthly Water Transactions<sup>(1)</sup>

(AF in thousands)



### Water Transactions Through April 2021<sup>(1)</sup> (AF in thousands)



### Water Revenues Through April 2021<sup>(1)</sup> (\$'s in millions)



<sup>(1)</sup> Includes Water Sales, Exchanges, and Wheeling from member and non-member agencies.