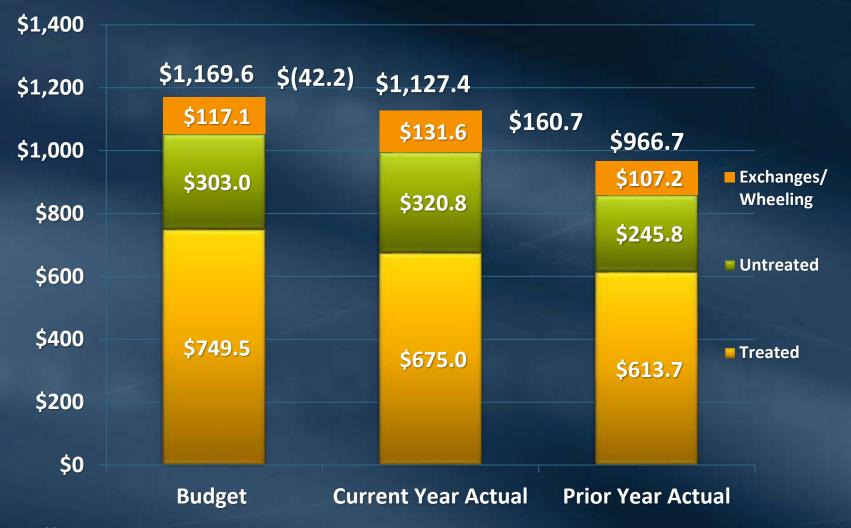

### Water Revenues Through April 2021<sup>(1)</sup> (\$'s in millions)

<sup>(1)</sup> Includes Water Sales, Exchanges, and Wheeling from member and non-member agencies.