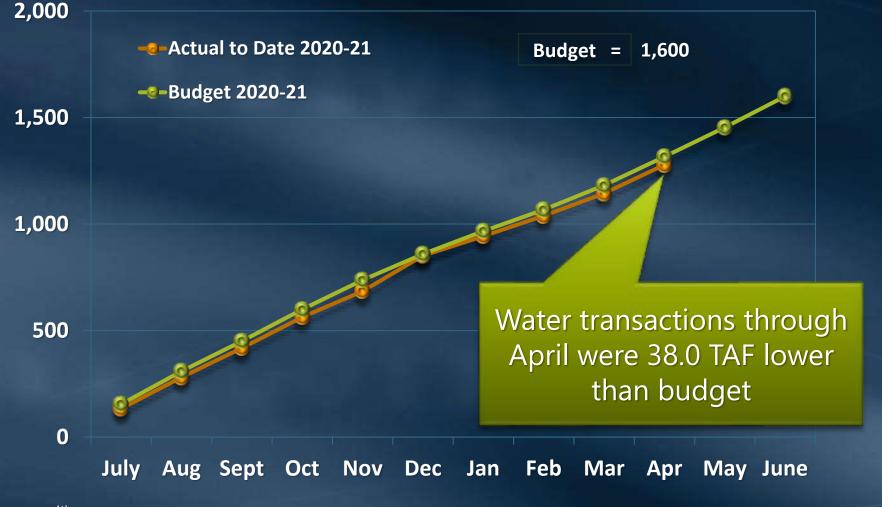

## Cumulative Water Transactions

(AF in thousands)

<sup>(1)</sup> Includes Water Sales, Exchanges, and Wheeling from member agencies. Non-member agency transactions are excluded.