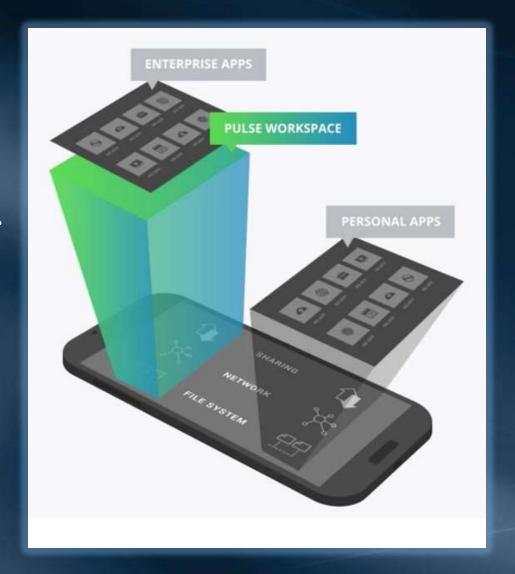

# Enterprise Mobile Management

- Improve Management of End User Devices
- Increase Security for MWD Applications
- Control and Protect MWD Data on Personal Mobile Device