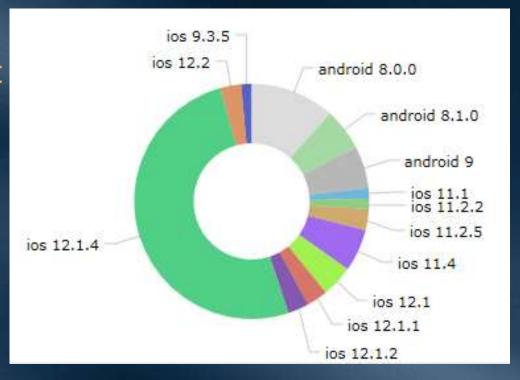

### Roll Out

- Started roll out to Managers 80
  - Application Developers
  - IT Managers
  - Executive Management
  - Group Managers
  - Managers by Organization