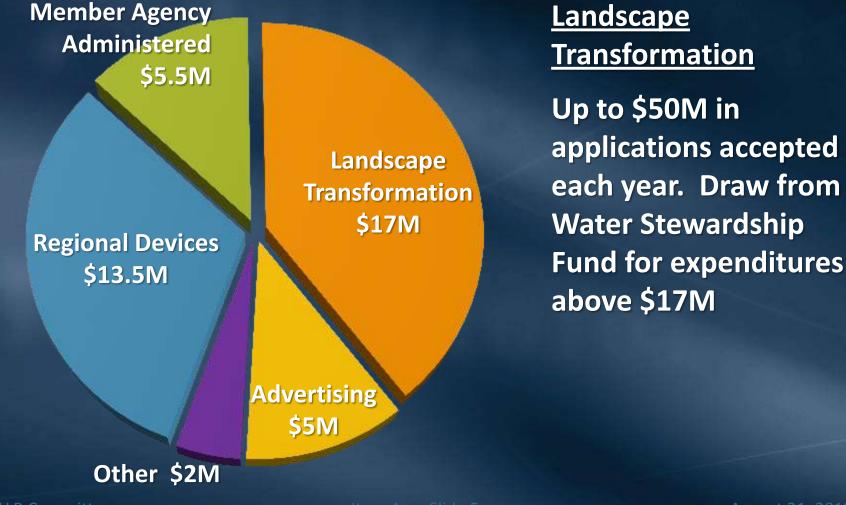

n Conservation Programs**

Conservation and Local Resources Committee Item 4a August 21, 2018

#### Conservation Expenditures FY16/17 – FY17/18

|                | Paid*   | Approved |
|----------------|---------|----------|
| Devices        | \$23.1M | \$2.8M   |
| Member Agency  | \$ 6.2M | \$ 0.0M  |
| Turf Removal** | \$23.0M | N/A      |
| Other          | \$ 2.6M | \$ 0.0M  |
| TOTAL          | \$54.9M | \$2.8M   |

\*Modified Accrual as of June 30, 2018. Totals include admin fees when appropriate
\*\*Includes Turf Removal Waiting List
Approved biennial budget is \$135.7M

Item 4a Slide 2

### Metropolitan Water District of Southern California

**C&LR** Committee

Item 4a Slide 3

# Program Launch: Landscape Transformation

## July 9, 2018

### \$43M Annual Budget FY18/19 & FY19/20



C&LR Committee

tem 4a Slide 5

# Water Management Fund Balance

Approximately \$90M Transferred to Water Stewardship Fund

Available to Landscape Transformation Program

## Landscape Transformation Program Launched July 9, 2018

- Base rebate: \$1 / sq ft
- Residential max: 1,500 sq ft
- Commercial max: 10,000 sq ft
- Sustainable landscape
- Irrigation system changes



- Minimum plant coverage
- No bare soil allowed
- No synthetic turf allowed
- 180 days to finish project



## Landscape Transformation Program Committed Funding (as of 8/9/18)

|                             | Reservations           | #<br>Apps | Metropolitan<br>Funding | Agency Co-<br>Funding | Total<br>Funding |
|-----------------------------|------------------------|-----------|-------------------------|--------------