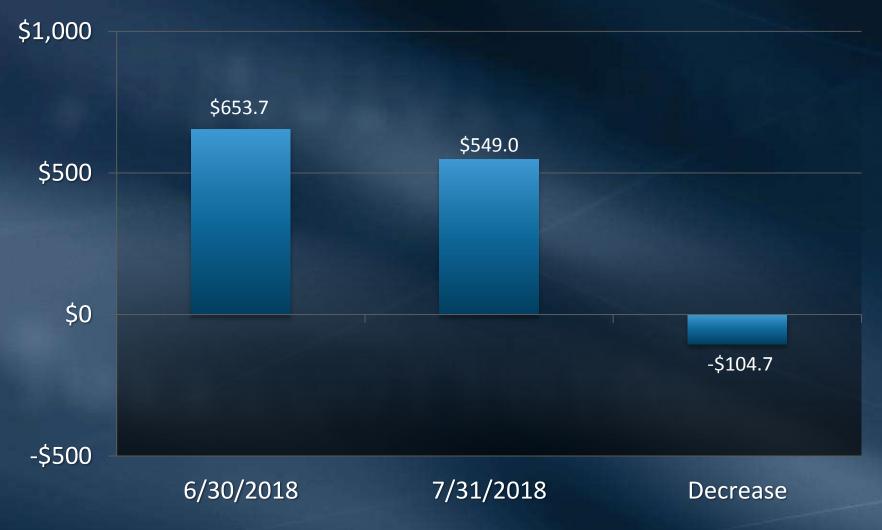

# Treasurer's Report: Investment Activities

Finance & Insurance Committee Item 7b August 20, 2018

#### Portfolio Safety

Total \$924.1 million

Credit Quality
(\$ in millions)



Includes debt service reserve funds and Lake Mathews Trust

# Short and Long-Term Portfolio Liquidity





### July 2018 Cash Disbursements

(\$ in millions)



#### **Short-Term Portfolio Balances**

(\$ in millions)



## Short-Term Portfolio – July 2018



## Short-Term Portfolio – July 2018

Total Return



#### Short-Term Portfolio – July 2018



# Short-Term Portfolio – Inception



## Long-Term Portfolio Balances



# Long-Term Portfolio – July 2018



## Long-Term Portfolio – July 2018





## Long-Term Portfolio – July 2018



# Long-Term Portfolio – Inception