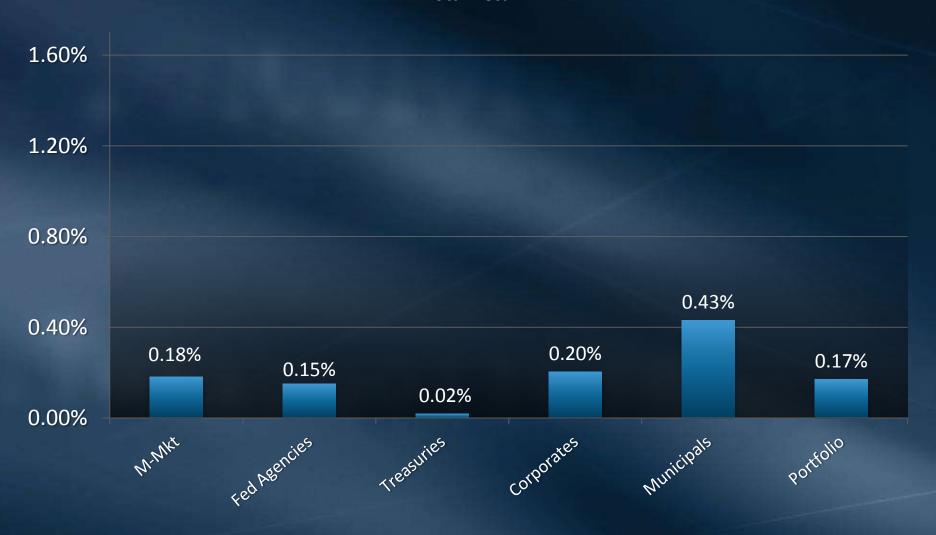

# Treasurer's Report: Investment Activities

Finance & Insurance Committee Item 7b August 20, 2018

#### Portfolio Safety

Total \$924.1 million

Credit Quality
(\$ in millions)



Includes debt service reserve funds and Lake Mathews Trust

# Short and Long-Term Portfolio Liquidity





### July 2018 Cash Disbursements

(\$ in millions)



#### **Short-Term Portfolio Balances**

(\$ in millions)



## Short-Term Portfolio – July 2018



## Short-Term Portfolio – July 2018

Total Return



#### Short-Term Portfolio – July 2018



# Short-Term Portfolio – Inception



## Long-Term Portfolio Balances



# Long-Term Portfolio – July 2018



## Long-Term Portfolio – July 2018





## Long-Term Portfolio – July 2018



# Long-Term Portfolio – Inception