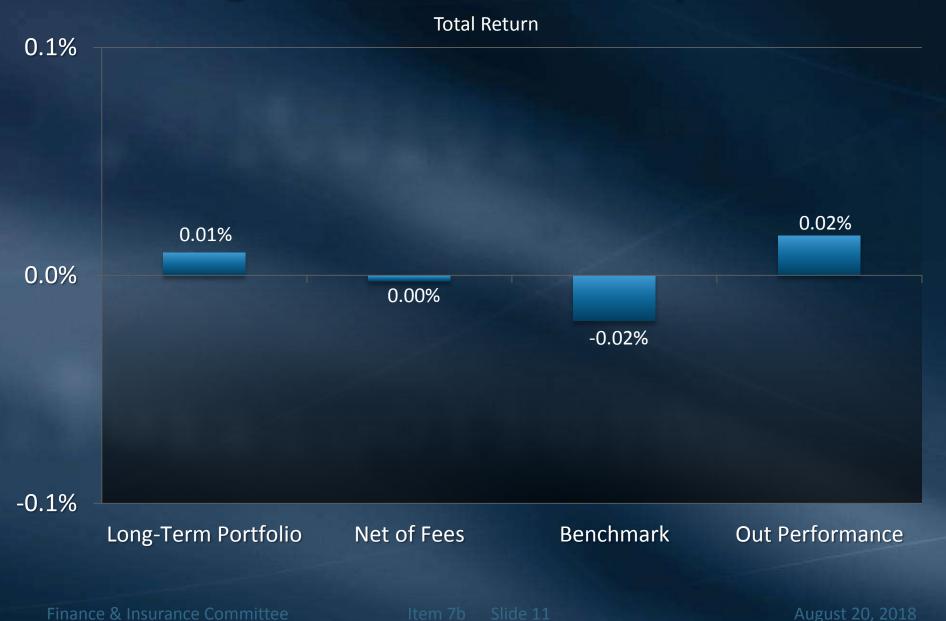

# Treasurer's Report: Investment Activities

Finance & Insurance Committee Item 7b August 20, 2018

#### Portfolio Safety

Total \$924.1 million

Credit Quality
(\$ in millions)



Includes debt service reserve funds and Lake Mathews Trust

# Short and Long-Term Portfolio Liquidity





### July 2018 Cash Disbursements

(\$ in millions)



#### **Short-Term Portfolio Balances**

(\$ in millions)



## Short-Term Portfolio – July 2018



## Short-Term Portfolio – July 2018

Total Return



#### Short-Term Portfolio – July 2018



# Short-Term Portfolio – Inception



## Long-Term Portfolio Balances



# Long-Term Portfolio – July 2018



## Long-Term Portfolio – July 2018





## Long-Term Portfolio – July 2018



# Long-Term Portfolio – Inception