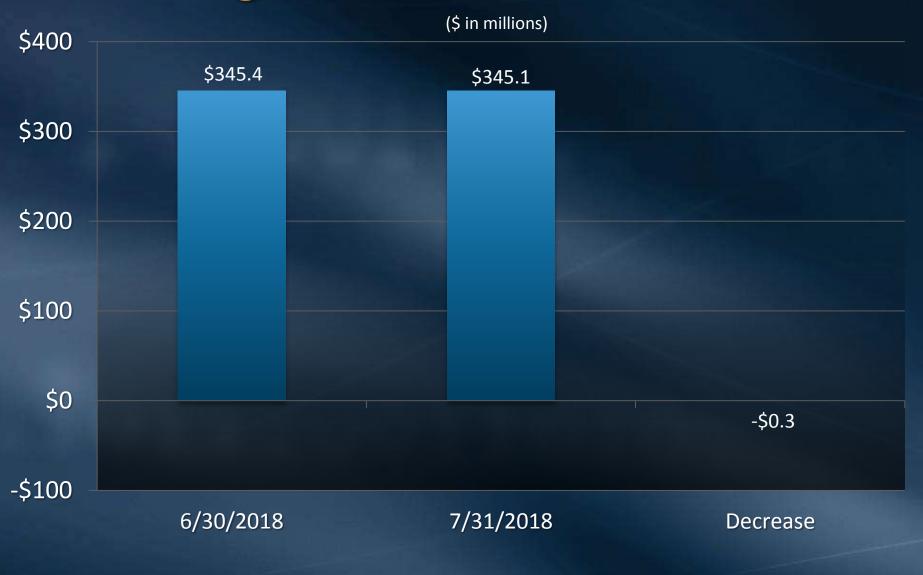

# Treasurer's Report: Investment Activities

Finance & Insurance Committee Item 7b August 20, 2018

#### Portfolio Safety

Total \$924.1 million

Credit Quality
(\$ in millions)



Includes debt service reserve funds and Lake Mathews Trust

# Short and Long-Term Portfolio Liquidity





### July 2018 Cash Disbursements

(\$ in millions)



#### **Short-Term Portfolio Balances**

(\$ in millions)



## Short-Term Portfolio – July 2018



## Short-Term Portfolio – July 2018

Total Return



#### Short-Term Portfolio – July 2018



# Short-Term Portfolio – Inception



## Long-Term Portfolio Balances



# Long-Term Portfolio – July 2018



## Long-Term Portfolio – July 2018





## Long-Term Portfolio – July 2018



# Long-Term Portfolio – Inception