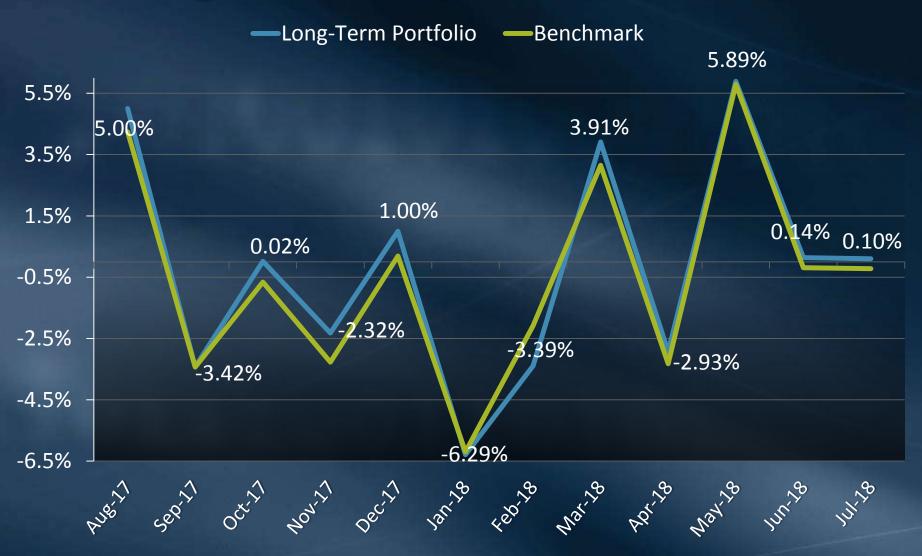

# Treasurer's Report: Investment Activities

Finance & Insurance Committee Item 7b August 20, 2018

#### Portfolio Safety

Total \$924.1 million

Credit Quality
(\$ in millions)



Includes debt service reserve funds and Lake Mathews Trust

# Short and Long-Term Portfolio Liquidity





### July 2018 Cash Disbursements

(\$ in millions)



#### **Short-Term Portfolio Balances**

(\$ in millions)



## Short-Term Portfolio – July 2018



## Short-Term Portfolio – July 2018

Total Return



#### Short-Term Portfolio – July 2018



# Short-Term Portfolio – Inception



## Long-Term Portfolio Balances



# Long-Term Portfolio – July 2018



## Long-Term Portfolio – July 2018





## Long-Term Portfolio – July 2018



# Long-Term Portfolio – Inception