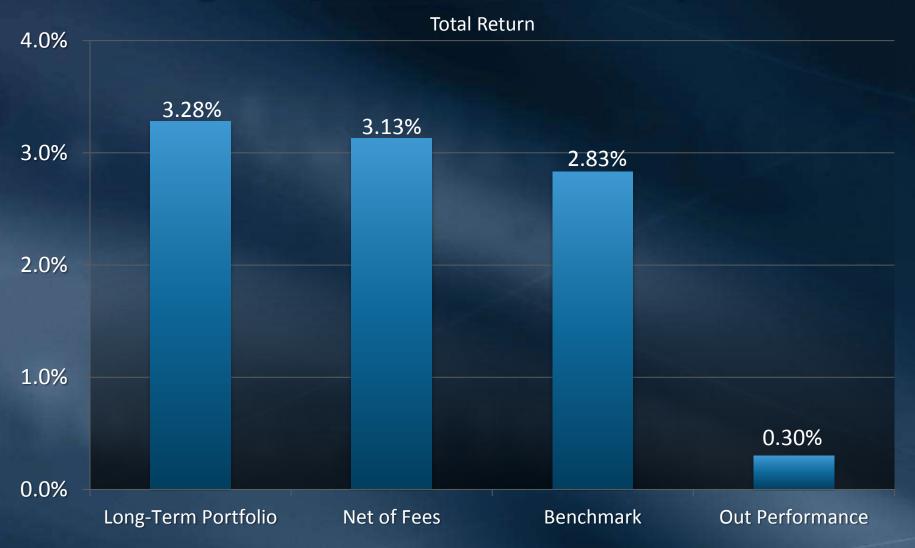

# Treasurer's Report: Investment Activities

Finance & Insurance Committee Item 7b August 20, 2018

#### Portfolio Safety

Total \$924.1 million

Credit Quality
(\$ in millions)



Includes debt service reserve funds and Lake Mathews Trust

# Short and Long-Term Portfolio Liquidity





### July 2018 Cash Disbursements

(\$ in millions)



#### **Short-Term Portfolio Balances**

(\$ in millions)



## Short-Term Portfolio – July 2018



## Short-Term Portfolio – July 2018

Total Return



#### Short-Term Portfolio – July 2018



# Short-Term Portfolio – Inception



## Long-Term Portfolio Balances



# Long-Term Portfolio – July 2018



## Long-Term Portfolio – July 2018





## Long-Term Portfolio – July 2018



# Long-Term Portfolio – Inception