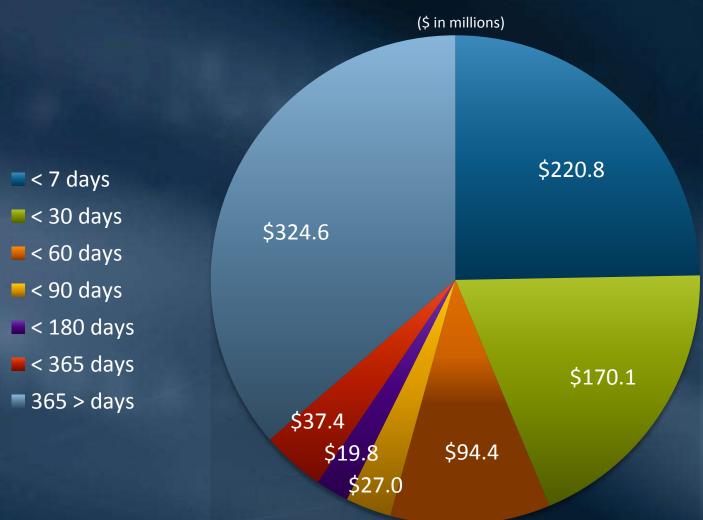

# Treasurer's Report: Investment Activities

Finance & Insurance Committee Item 7b August 20, 2018

#### Portfolio Safety

Total \$924.1 million

Credit Quality
(\$ in millions)



Includes debt service reserve funds and Lake Mathews Trust

# Short and Long-Term Portfolio Liquidity





### July 2018 Cash Disbursements

(\$ in millions)



#### **Short-Term Portfolio Balances**

(\$ in millions)



## Short-Term Portfolio – July 2018



## Short-Term Portfolio – July 2018

Total Return



#### Short-Term Portfolio – July 2018



# Short-Term Portfolio – Inception



## Long-Term Portfolio Balances



# Long-Term Portfolio – July 2018



## Long-Term Portfolio – July 2018





## Long-Term Portfolio – July 2018



# Long-Term Portfolio – Inception