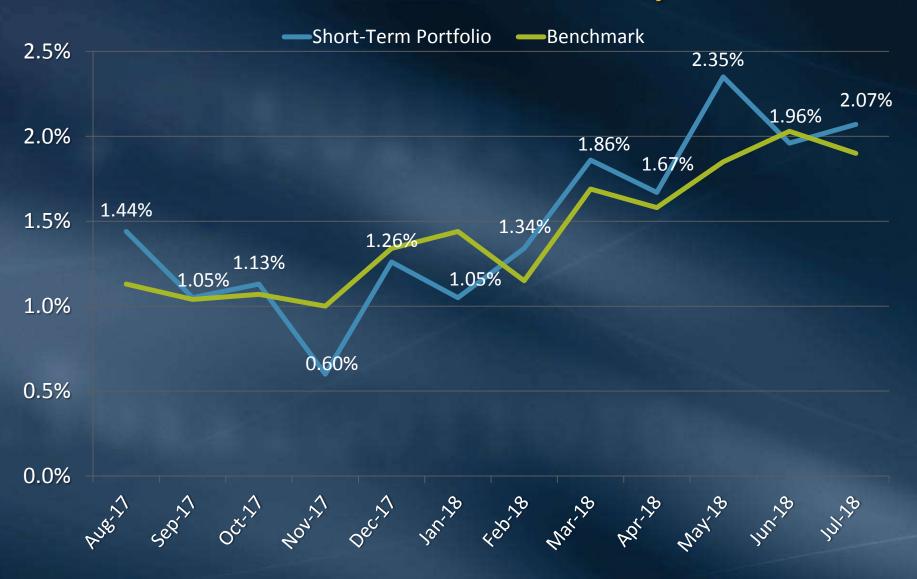

# Treasurer's Report: Investment Activities

Finance & Insurance Committee Item 7b August 20, 2018

#### Portfolio Safety

Total \$924.1 million

Credit Quality
(\$ in millions)



Includes debt service reserve funds and Lake Mathews Trust

# Short and Long-Term Portfolio Liquidity





### July 2018 Cash Disbursements

(\$ in millions)



#### **Short-Term Portfolio Balances**

(\$ in millions)



## Short-Term Portfolio – July 2018



## Short-Term Portfolio – July 2018

Total Return



#### Short-Term Portfolio – July 2018



# Short-Term Portfolio – Inception



## Long-Term Portfolio Balances



# Long-Term Portfolio – July 2018



## Long-Term Portfolio – July 2018





## Long-Term Portfolio – July 2018



# Long-Term Portfolio – Inception