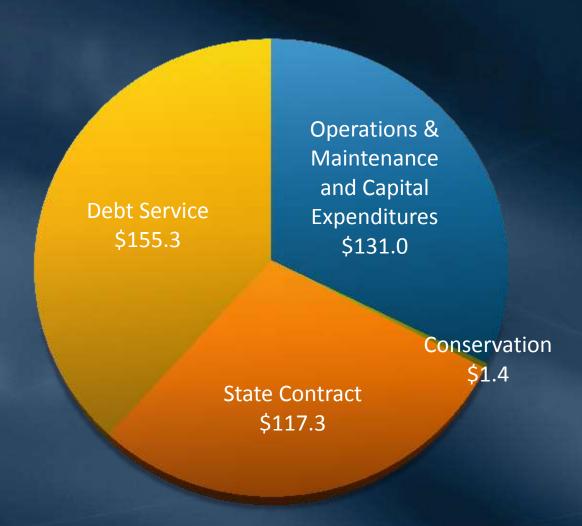

# Treasurer's Report: Investment Activities

Finance & Insurance Committee Item 7b August 20, 2018

#### Portfolio Safety

Total \$924.1 million

Credit Quality
(\$ in millions)



Includes debt service reserve funds and Lake Mathews Trust

# Short and Long-Term Portfolio Liquidity





### July 2018 Cash Disbursements

(\$ in millions)



#### **Short-Term Portfolio Balances**

(\$ in millions)



## Short-Term Portfolio – July 2018



## Short-Term Portfolio – July 2018

Total Return



#### Short-Term Portfolio – July 2018



# Short-Term Portfolio – Inception



## Long-Term Portfolio Balances



# Long-Term Portfolio – July 2018



## Long-Term Portfolio – July 2018





## Long-Term Portfolio – July 2018



# Long-Term Portfolio – Inception