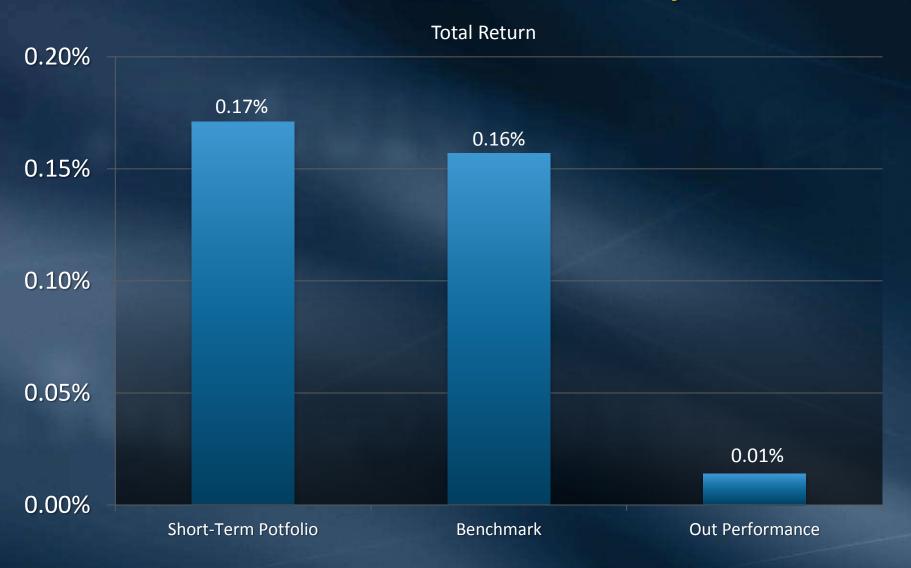

## Short-Term Portfolio – July 2018

## Short-Term Portfolio – July 2018

Total Return