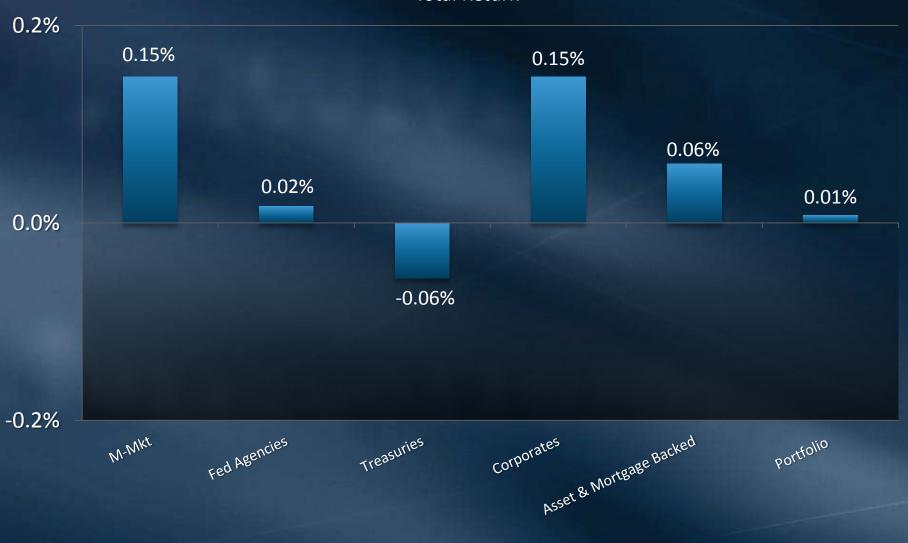

# Treasurer's Report: Investment Activities

Finance & Insurance Committee Item 7b August 20, 2018

#### Portfolio Safety

Total \$924.1 million

Credit Quality
(\$ in millions)



Includes debt service reserve funds and Lake Mathews Trust

# Short and Long-Term Portfolio Liquidity





### July 2018 Cash Disbursements

(\$ in millions)



#### **Short-Term Portfolio Balances**

(\$ in millions)



## Short-Term Portfolio – July 2018



## Short-Term Portfolio – July 2018

Total Return



#### Short-Term Portfolio – July 2018



# Short-Term Portfolio – Inception



## Long-Term Portfolio Balances



# Long-Term Portfolio – July 2018



## Long-Term Portfolio – July 2018





## Long-Term Portfolio – July 2018



# Long-Term Portfolio – Inception