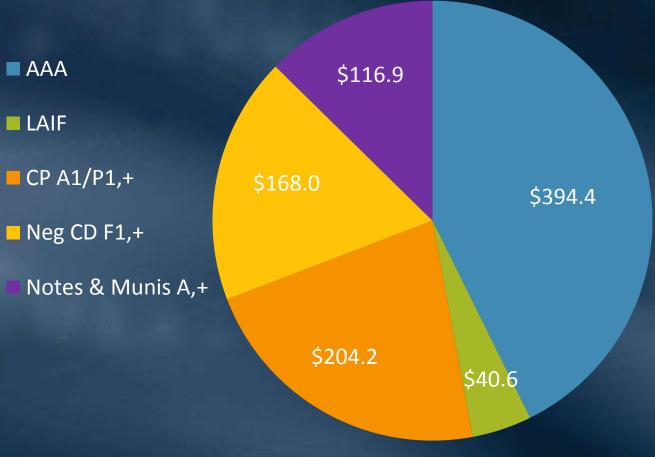

#### Portfolio Safety

Total \$924.1 million

Credit Quality
(\$ in millions)

Includes debt service reserve funds and Lake Mathews Trust