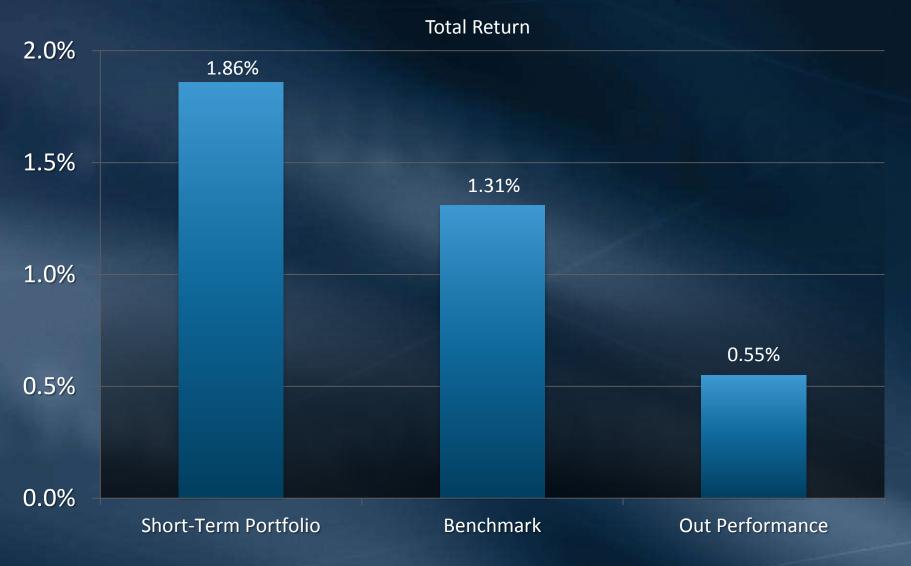

## Short-Term Portfolio – July 2018

## Short-Term Portfolio – July 2018

Total Return