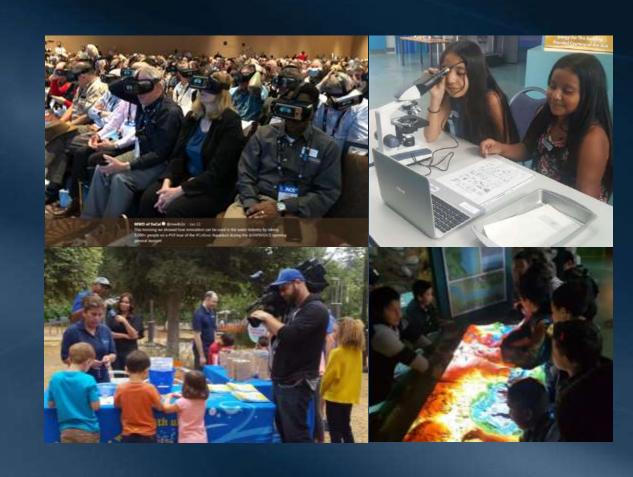

### **Education Technology Programs**

- Virtual Reality
- Chromebooks
- Digital microscopes
- Augmented reality sandbox
- Touchscreen displays