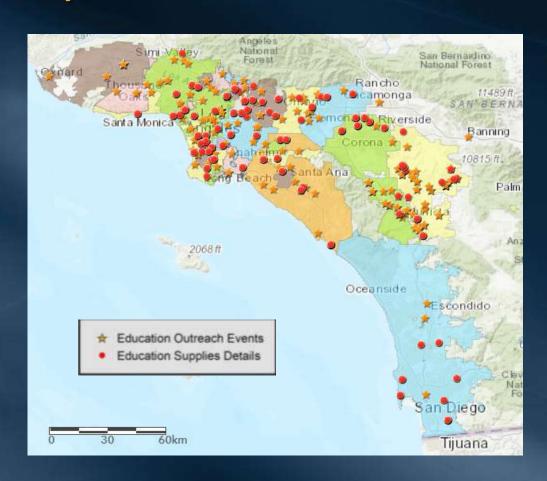

### GIS Story Map of Education Activities www.mwdh2o.com/education

Water Education Programs of the Metropolitan Water District of Southern Ca

A Metropolitan Water District Story Map 4 9 6

The Metropolitan Water District of Southern California is a cooperative of 26 cities and water agencies serving 19 million people in six counties.