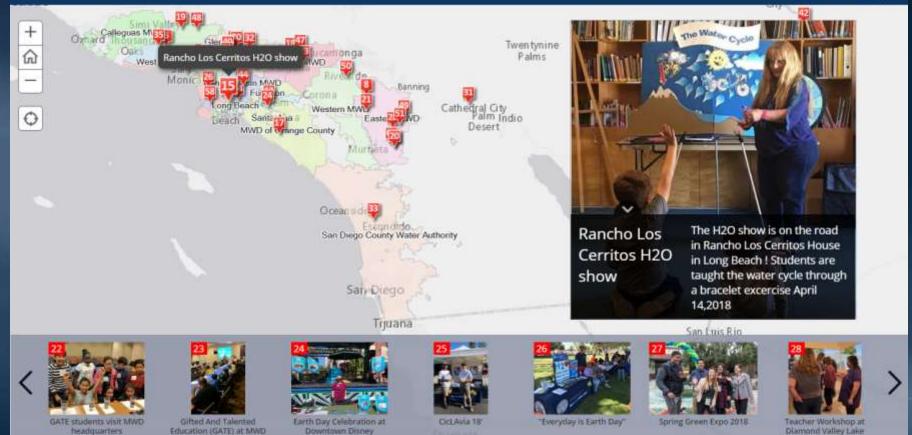

### GIS Story Map of Education Activities www.mwdh2o.com/education

Water Education Programs of the Metropolitan Water District of Southern Ca

A Metropolitan Water District Story Map 4 9 6

The Metropolitan Water District of Southern California is a cooperative of 26 cities and water agencies serving 19 million people in six counties.