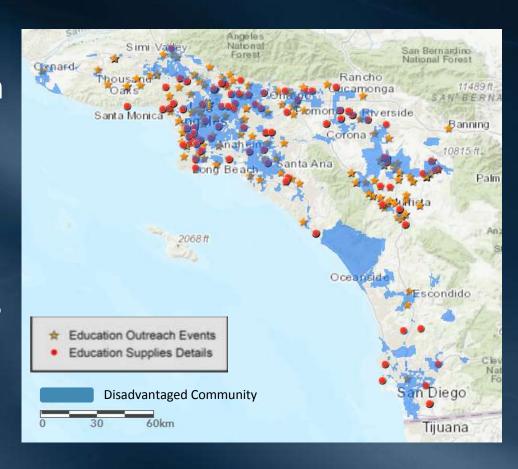

# At or Below 80% of Statewide Median Income Education Unit Activity Jan. 2017 – Dec. 2017

- 63% of the 78,000 Metropolitan's education outreach participants attended events within disadvantaged communities
- 67% of the 38,000 pieces of curriculum were distributed in disadvantaged communities