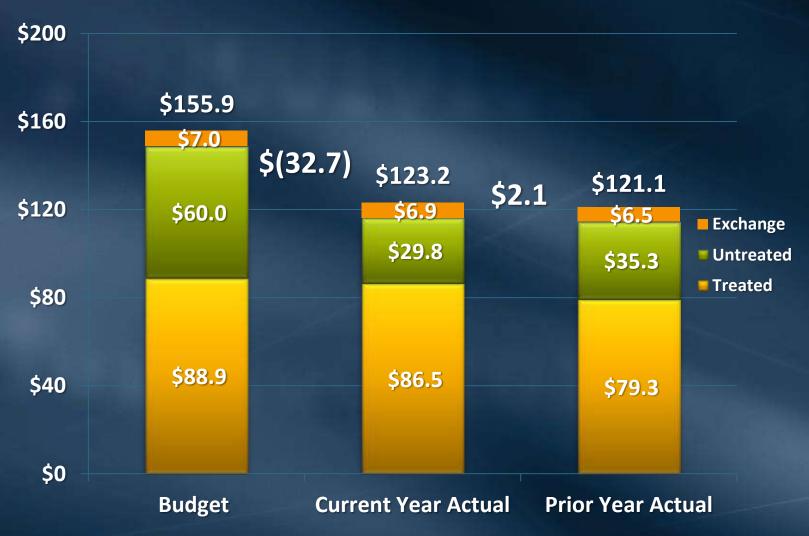

# Water Sales One Month Ended July 31, 2017

Finance and Insurance Committee Item 8a August 14, 2017

#### **Cumulative Water Sales**

(AF in thousands)



### Monthly Water Sales

(AF in thousands)



## Sales Through July 2017

(AF in thousands)



## Sales Through July 2017

(\$'s in millions)



#### Metropolitan Water District of Southern California Interest Rate Swap Terminations (\$ in Millions)

|                         |          | Termination    | Debt Service<br>Before | Debt Service<br>After |                |
|-------------------------|----------|----------------|------------------------|-----------------------|----------------|
| Swap Terminations       |          | <u>Payment</u> | <u>Termination</u>     | <u>Termination</u>    | <u>Savings</u> |
|                         |          |                |                        |                       |                |
| 2008 Series C           | \$ 79.0  | \$ 8.0         | \$ 110.1               | \$ 98.5               | \$ 11.6        |
|                         |          |                |                        |