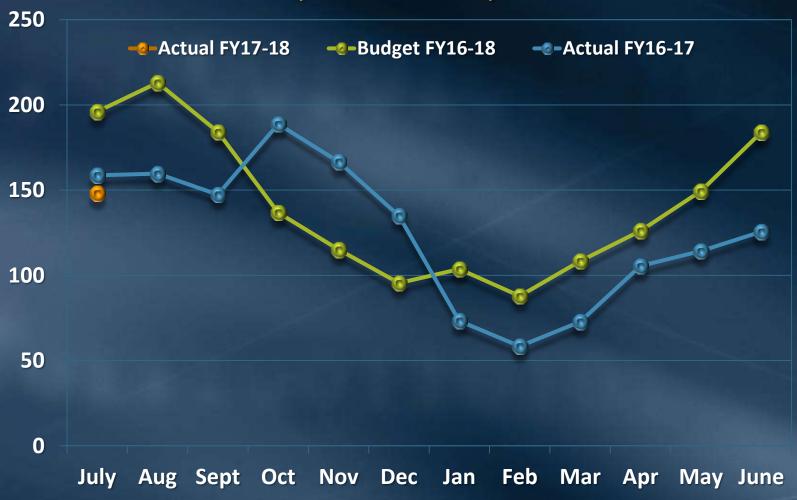

# Water Sales One Month Ended July 31, 2017

Finance and Insurance Committee Item 8a August 14, 2017

#### **Cumulative Water Sales**

(AF in thousands)



### Monthly Water Sales

(AF in thousands)



## Sales Through July 2017

(AF in thousands)



## Sales Through July 2017

(\$'s in millions)



#### Metropolitan Water District of Southern California Interest Rate Swap Terminations (\$ in Millions)

|                         |          | Termination    | Debt Service<br>Before | Debt Service<br>After |                |
|-------------------------|----------|----------------|------------------------|-----------------------|----------------|
| Swap Terminations       |          | <u>Payment</u> | <u>Termination</u>     | <u>Termination</u>    | <u>Savings</u> |
|                         |          |                |                        |                       |                |
| 2008 Series C           | \$ 79.0  | \$ 8.0         | \$ 110.1               | \$ 98.5               |