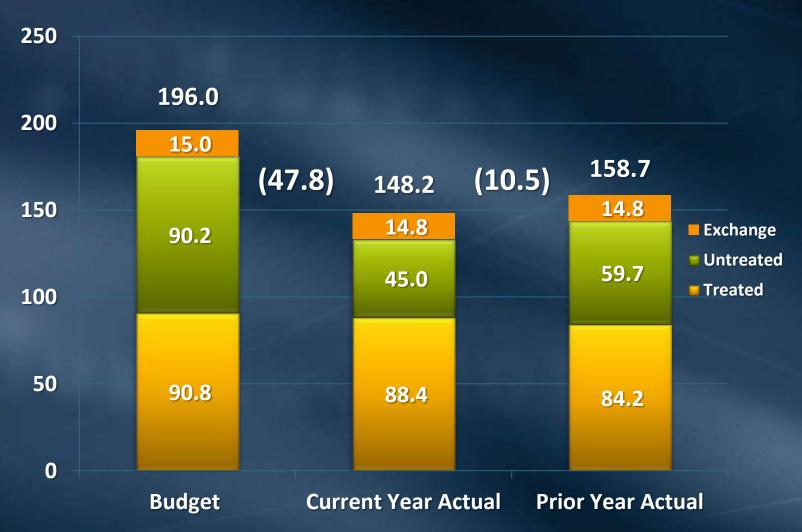

# Water Sales One Month Ended July 31, 2017

Finance and Insurance Committee Item 8a August 14, 2017

#### **Cumulative Water Sales**

(AF in thousands)



### Monthly Water Sales

(AF in thousands)



## Sales Through July 2017

(AF in thousands)



## Sales Through July 2017

(\$'s in millions)



#### Metropolitan Water District of Southern California Interest Rate Swap Terminations (\$ in Millions)

|                         |          | Termination    | Debt Service<br>Before | Debt Service<br>After |                |
|-------------------------|----------|----------------|------------------------|-----------------------|----------------|
| Swap Terminations       |          | <u>Payment</u> | <u>Termination</u>     | <u>Termination</u>    | <u>Savings</u> |
|                         |          |                |                        |                       |                |
| 2008 Series C           | \$ 79.0  | \$ 8.0         | \$ 110.1               | \$ 98.5               | \$ 11.6        |
|                         |