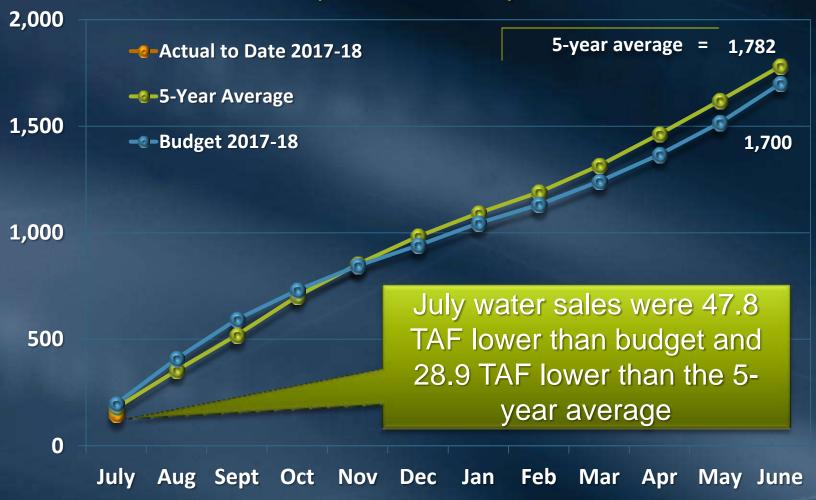

# Water Sales One Month Ended July 31, 2017

Finance and Insurance Committee Item 8a August 14, 2017

#### **Cumulative Water Sales**

(AF in thousands)



### Monthly Water Sales

(AF in thousands)



## Sales Through July 2017

(AF in thousands)



## Sales Through July 2017

(\$'s in millions)



#### Metropolitan Water District of Southern California Interest Rate Swap Terminations (\$ in Millions)

|                         |          | Termination    | Debt Service<br>Before | Debt Service<br>After |                |
|-------------------------|----------|----------------|------------------------|-----------------------|----------------|
| Swap Terminations       |          | <u>Payment</u> | <u>Termination</u>     | <u>Termination</u>    | <u>Savings</u> |
|                         |          |                |                        |                       |                |
| 2008 Series C           | \$ 79.0  | \$ 8.0         | \$