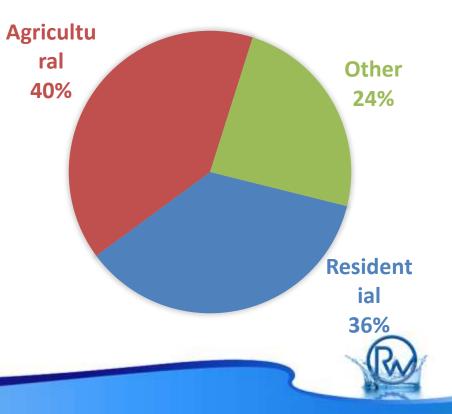

## Agricultural Demand

### 2016 Statistics

- 10,400 Irrigated Acres
- 21,000 AF Demand
- Avocados, Citrus,
  Winegrapes