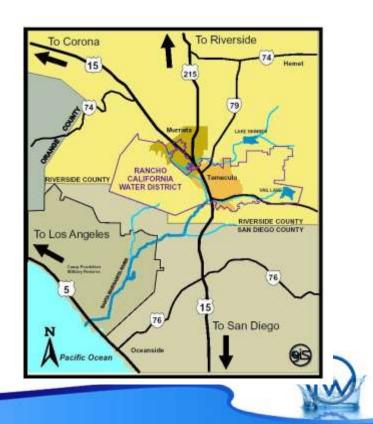

## RANCHO CALIFORNIA WATER DISTRICT

DISTRICT

### Sustainable Water for Agricultural Production

### MWD Agriculture & Industry Relations Committee Meeting March 28, 2017

## Rancho California Water District

### **Service Connections**

| Residential -  | 38,236 |
|----------------|--------|
| Commercial -   | 1,636  |
| Landscape -    | 1,262  |
| Agricultural - | 1,543  |
| Other -        | 1,928  |

44,604



## Agricultural Demand

### 2016 Statistics

- 10,400 Irrigated Acres
- 21,000 AF Demand
- Avocados, Citrus,
  Winegrapes



## Local Agricultural Economy

### **Irrigated Acreage**

| Crop Type | Acres | Change       |
|-----------|-------|--------------|
| Avocado   | 7,000 | $\checkmark$ |
| Citrus    | 1,500 | 1            |
| Winegrape | 1,500 | 1            |
| Other     | 400   | -            |



Sustainable Water For Agricultural Production

## **Financial Assistance**

- Promotes Crop
  Replacement
- Helps Sustain Local
  Agriculture
- Saves Water





### **Financial Incentives**

| <b>Conversion Type</b> | <b>Incentive</b><br>(\$/AF Annual<br>Savings)* | Water<br>Savings<br>(AF/acre) | Total<br>Incentive<br>(\$/acre) |  |
|------------------------|----------------------------