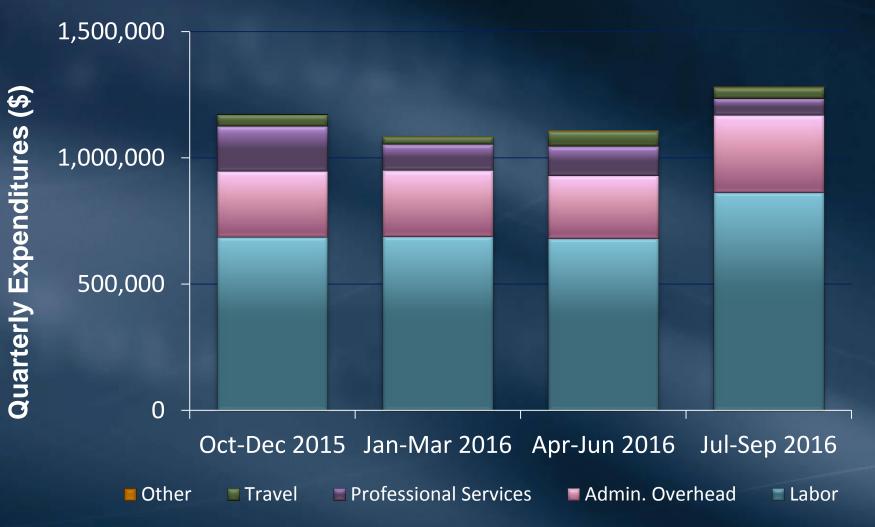

----|-------------------------|
| Labor & Benefits (1)      | \$ 23.84M               |
| Professional Services     | \$ 4.37M                |
| Travel                    | \$ 1.21M                |
| Other (2)                 | \$ 0.15M                |
| SUBTOTAL                  | \$ 29.57M               |
| Administrative Overhead   | \$ 9.05M                |
| TOTAL                     | \$ 38.62M               |
| BDCP – Planning Cost by D | OWR                     |
| BDCP/DHCCP                | \$ 63M                  |

<sup>(1)</sup> Labor costs include salary, leave and non-leave benefits

<sup>(2)</sup> Other include charges for materials & supplies, trainings & seminars, conferences & meetings, and reprographics

## MWD Expenditures on BDCP

Quarterly (Oct 2015 – Sep 2016)