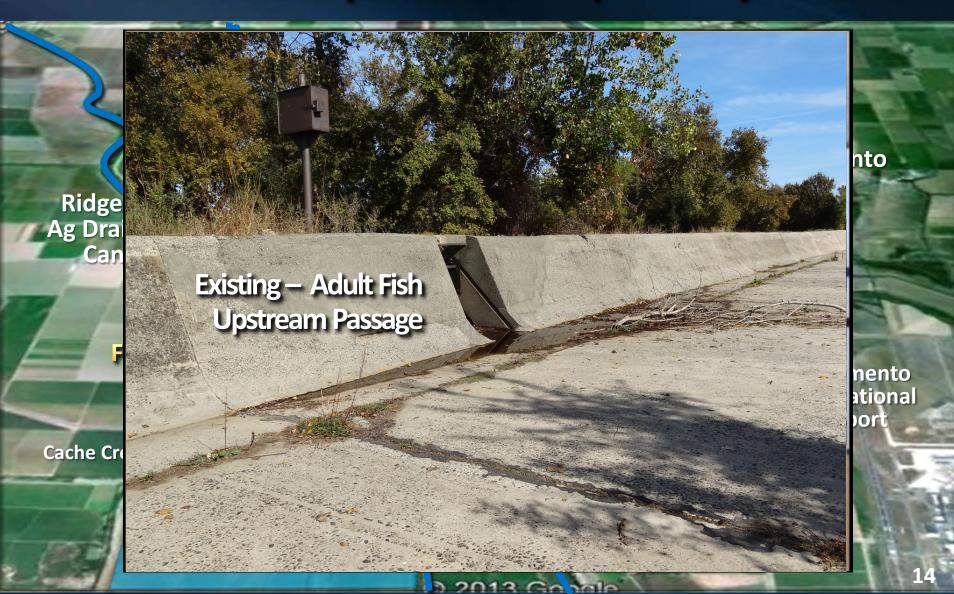

## Fremont Weir Operations & Proposed Improvements

Sacramento River

Ridge Cut Ag Return Flow Canal West By-pass Levee

Wallace Weir Fish Recovery Facility

**Cache Creek** 

Tule Canal

2013 Google

Fremont Weir Fish Ladder Concept

> East By-pass Levee

Sacramento <u>Rive</u>r

**Yolo Bypass** 

Sacramento International Airport