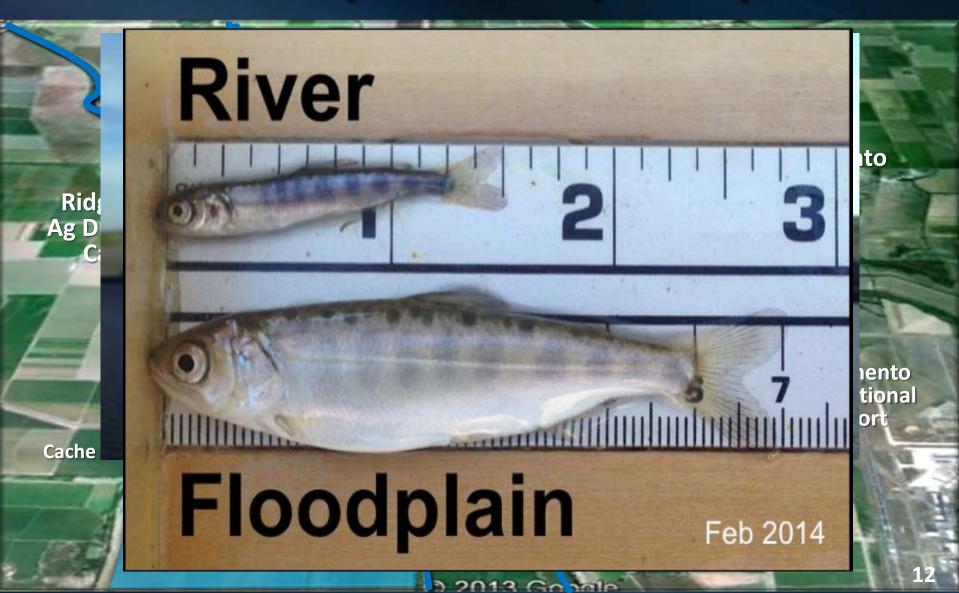

#### The Food is on the Floodplain Bug Density across Habitats

2013 (

149X

Rid

Ag D

Cache

Х

nento tional ort