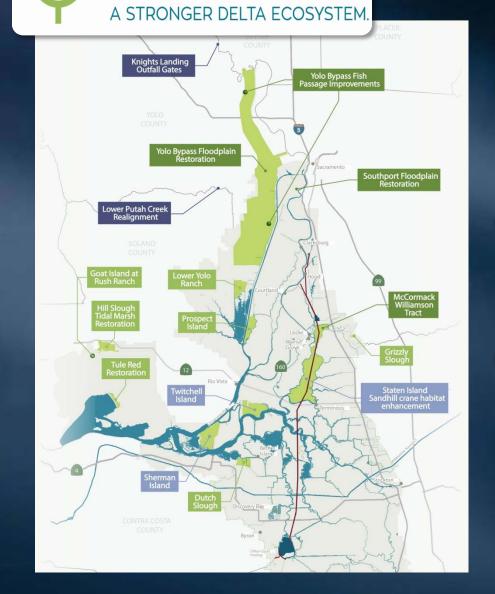

## **Summary** Eco-Restore Program

Advancing 30,000 acres of habitat restoration

Multiple projects in various stages of planning

Driven by best available science, adaptive management, and multi-agency coordination