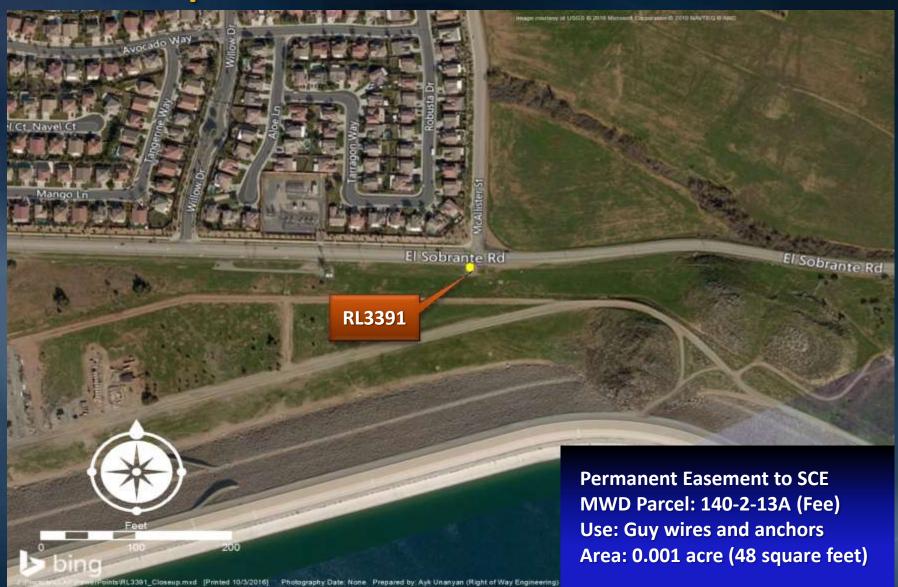

### Site Map – Lake Mathews

#### **Real Property Group**

7-6, Page 4

October 2016

## **Proposed Easement – Lake Mathews**

- Will allow installation of SCE guy wires and anchors at Lake Mathews
- Total of 0.0011 acre (48 square feet)
- Compensation Appraised market value of \$1,000 plus \$2,500 processing fee
- Language is protective of Metropolitan's paramount right to use property to conduct its core business