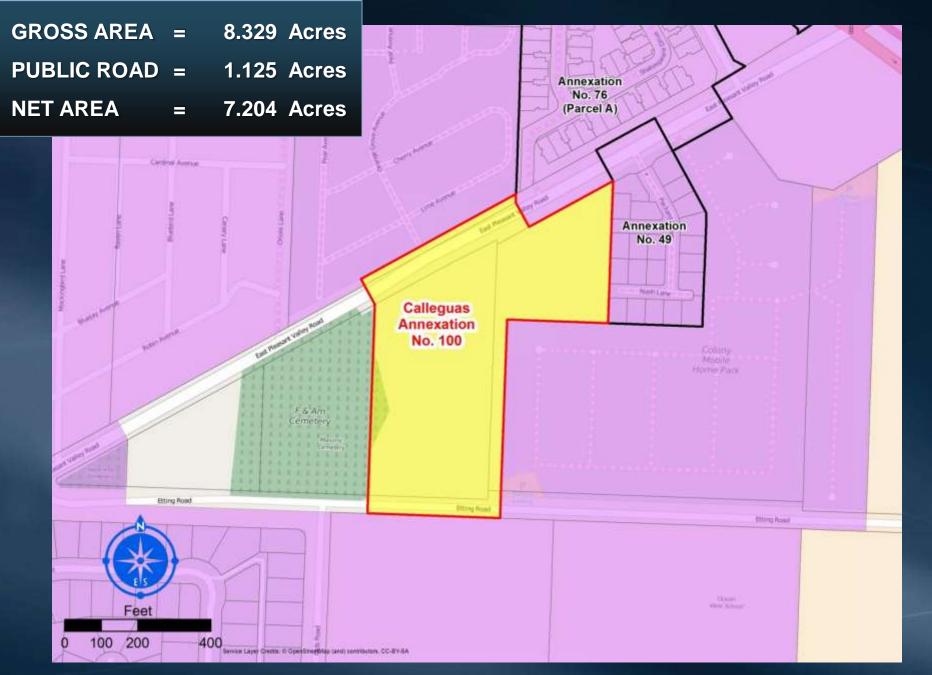

## Summary

| Annexation            | Proposed<br>Land Use | Acres | Annexation<br>Charge | Increased<br>Demand Upon<br>Metropolitan<br>(acre feet/yr) |
|-----------------------|----------------------|-------|----------------------|------------------------------------------------------------|
| Annexation<br>No. 100 | Residential          | 8.329 | \$ 36,920.50         | 16.2                                                       |
| Processing<br>Charge  |                      |       | \$ 5,000             |                                                            |
| TOTAL                 |                      | 8.329 | \$ 41,920.50         | 16.2 AFY                                                   |