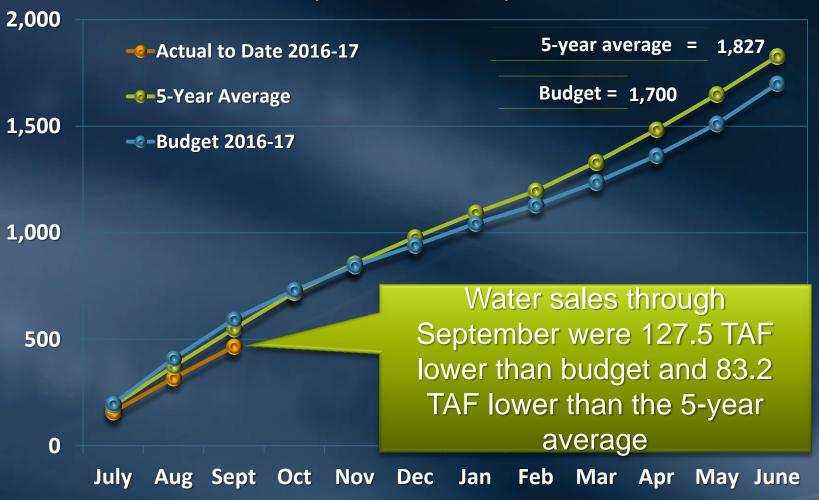

### Quarterly Financial Review

September 30, 2016 (Preliminary)

Finance and Insurance Committee Item # 6b
October 10, 2016

#### **Cumulative Water Sales**

(AF in thousands)



### Monthly Water Sales

(AF in thousands)



## FY 16/17 Revenues

September 30, 2016 (\$ in millions)

|                 | YTD Actual | FY Projected | FY Budget  | Variance |  |
|-----------------|------------|--------------|------------|----------|--|
| Water           | \$ 352.5   | \$ 1,305.2   | \$ 1,305.2 | \$ -     |  |
| RTS             | 38.3       | 144.0        | 144.0      |          |  |
| Capacity Charge | 11.4       | 38.3         | 38.3       |          |  |
| Power           | 4.6        | 15.3         | 15.3       |          |  |
| Taxes, net      | 28.4       | 98.3         | 98.3       |          |  |
| Interest        | 0.9        | 13.2         | 13.2       |          |  |
| Other           | 1.7        | 12.0         | 12.0       | 1000     |  |
| Total Revenues