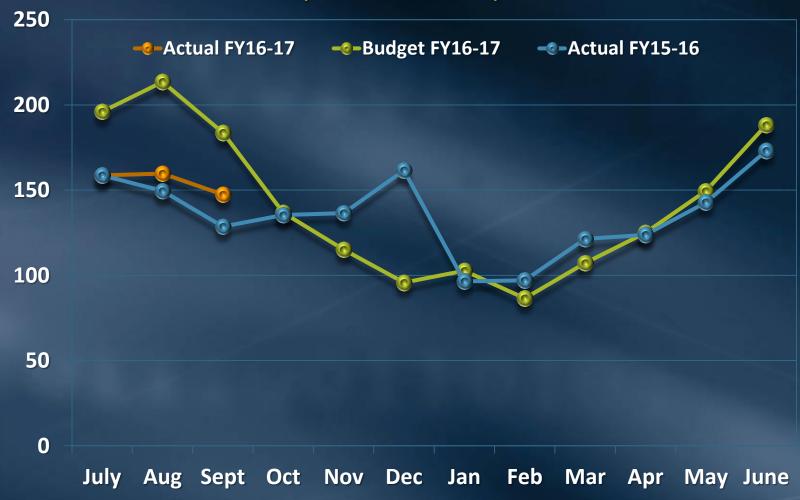

### Quarterly Financial Review

September 30, 2016 (Preliminary)

Finance and Insurance Committee Item # 6b
October 10, 2016

#### **Cumulative Water Sales**

(AF in thousands)



### Monthly Water Sales

(AF in thousands)



## FY 16/17 Revenues

September 30, 2016 (\$ in millions)

|                 | YTD Actual | FY Projected | FY Budget  | Variance |  |
|-----------------|------------|--------------|------------|----------|--|
| Water           | \$ 352.5   | \$ 1,305.2   | \$ 1,305.2 | \$ -     |  |
| RTS             | 38.3       | 144.0        | 144.0      |          |  |
| Capacity Charge | 11.4       | 38.3         | 38.3       |          |  |
| Power           | 4.6        | 15.3         | 15.3       |          |  |
| Taxes, net      | 28.4       | 98.3         | 98.3       |          |  |
| Interest        | 0.9        | 13.2         | 13.2       |          |  |
| Other           | 1.7        | 12.0         | 12.0       | 1000     |  |
| Total Revenues  | \$ 437.8   | \$ 1,626.3   | \$ 1,626.3 | \$