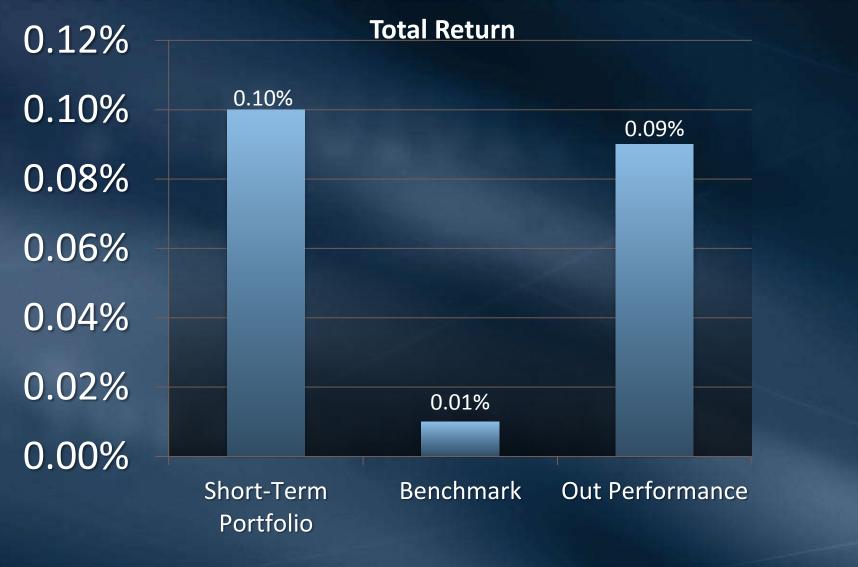

# Investment Performance

Finance and Insurance Item 6a September 21, 2015

#### Short-Term Portfolio Balances



# August 2015 Cash Disbursements

\$ In thousands

CIP/ R&R \$15,195

Land Fallowing
Program
\$14,344

Debt Service \$18,742

Conservation \$23,141

Operations & Maintenance \$39,980

State Contract \$31,948

### Short-Term Portfolio – August 2015



#### Short-Term Portfolio-Fiscal 2015-16



# Short-Term Portfolio-Inception



#### Long-Term Portfolio Balances



### Long-Term Portfolio – August 2015



#### Long-Term Portfolio—Fiscal 2015-16



# Long-Term Portfolio-Inception



#### **End of Presentation**