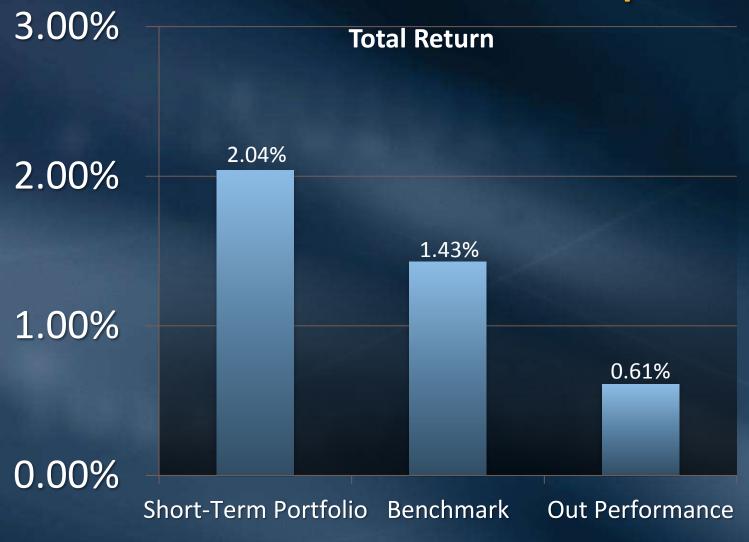

# Investment Performance

Finance and Insurance Item 6a September 21, 2015

#### Short-Term Portfolio Balances



# August 2015 Cash Disbursements

\$ In thousands

CIP/ R&R \$15,195

Land Fallowing
Program
\$14,344

Debt Service \$18,742

Conservation \$23,141

Operations & Maintenance \$39,980

State Contract \$31,948

### Short-Term Portfolio – August 2015



#### Short-Term Portfolio-Fiscal 2015-16



# Short-Term Portfolio-Inception



#### Long-Term Portfolio Balances



### Long-Term Portfolio – August 2015



#### Long-Term Portfolio—Fiscal 2015-16



# Long-Term Portfolio-Inception



#### **End of Presentation**