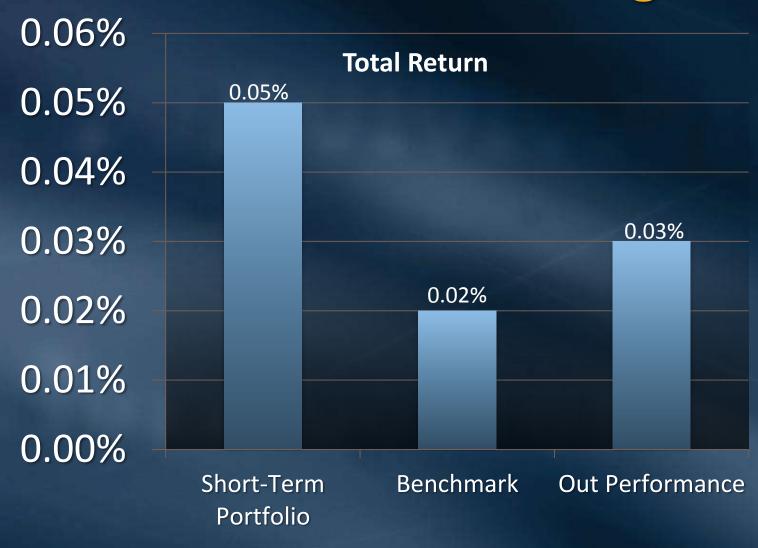

# Investment Performance

Finance and Insurance Item 6a September 21, 2015

#### Short-Term Portfolio Balances



# August 2015 Cash Disbursements

\$ In thousands

CIP/ R&R \$15,195

Land Fallowing
Program
\$14,344

Debt Service \$18,742

Conservation \$23,141

Operations & Maintenance \$39,980

State Contract \$31,948

### Short-Term Portfolio – August 2015



#### Short-Term Portfolio-Fiscal 2015-16



# Short-Term Portfolio-Inception



#### Long-Term Portfolio Balances



### Long-Term Portfolio – August 2015



#### Long-Term Portfolio—Fiscal 2015-16



# Long-Term Portfolio-Inception



#### **End of Presentation**