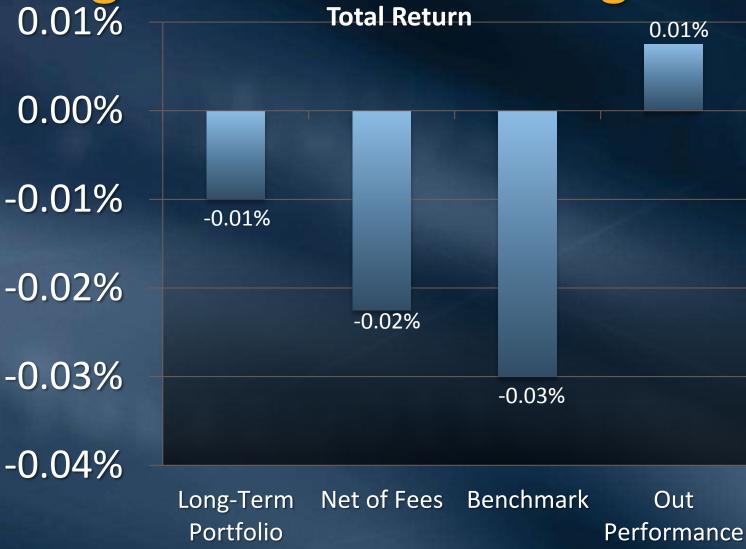

# Investment Performance

Finance and Insurance Item 6a September 21, 2015

#### Short-Term Portfolio Balances



# August 2015 Cash Disbursements

\$ In thousands

CIP/ R&R \$15,195

Land Fallowing
Program
\$14,344

Debt Service \$18,742

Conservation \$23,141

Operations & Maintenance \$39,980

State Contract \$31,948

### Short-Term Portfolio – August 2015



#### Short-Term Portfolio-Fiscal 2015-16



# Short-Term Portfolio-Inception



#### Long-Term Portfolio Balances



### Long-Term Portfolio – August 2015



#### Long-Term Portfolio—Fiscal 2015-16



# Long-Term Portfolio-Inception



#### **End of Presentation**