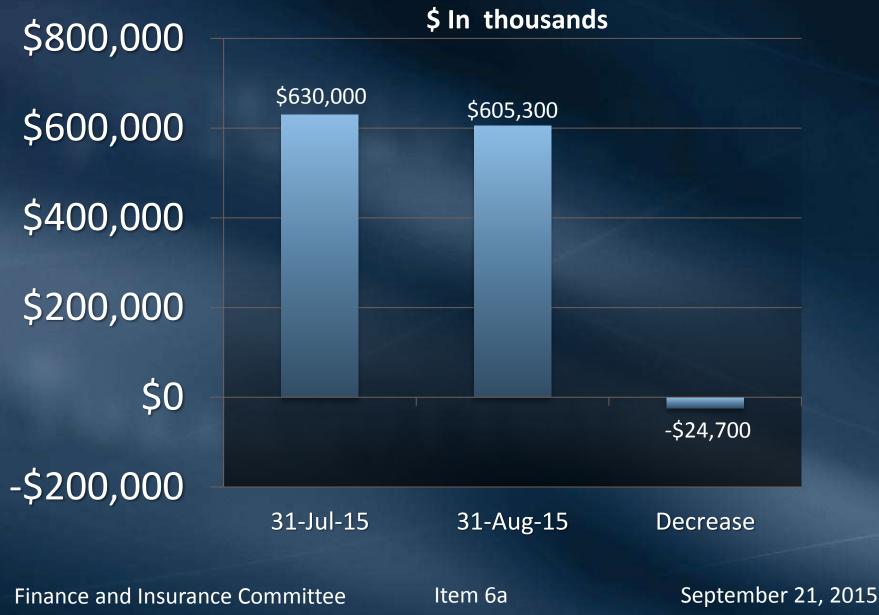

# Investment Performance

Finance and Insurance Item 6a September 21, 2015

#### Short-Term Portfolio Balances



# August 2015 Cash Disbursements

\$ In thousands

CIP/ R&R \$15,195

Land Fallowing
Program
\$14,344

Debt Service \$18,742

Conservation \$23,141

Operations & Maintenance \$39,980

State Contract \$31,948

### Short-Term Portfolio – August 2015



#### Short-Term Portfolio-Fiscal 2015-16



# Short-Term Portfolio-Inception



#### Long-Term Portfolio Balances



### Long-Term Portfolio – August 2015



#### Long-Term Portfolio—Fiscal 2015-16



# Long-Term Portfolio-Inception



#### **End of Presentation**