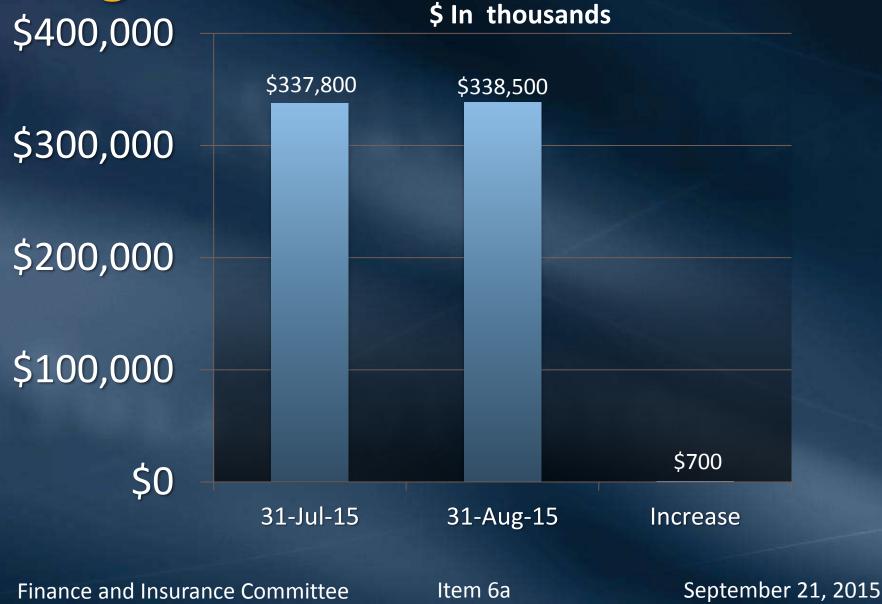

# Investment Performance

Finance and Insurance Item 6a September 21, 2015

#### Short-Term Portfolio Balances



# August 2015 Cash Disbursements

\$ In thousands

CIP/ R&R \$15,195

Land Fallowing
Program
\$14,344

Debt Service \$18,742

Conservation \$23,141

Operations & Maintenance \$39,980

State Contract \$31,948

### Short-Term Portfolio – August 2015



#### Short-Term Portfolio-Fiscal 2015-16



# Short-Term Portfolio-Inception



#### Long-Term Portfolio Balances



### Long-Term Portfolio – August 2015



#### Long-Term Portfolio—Fiscal 2015-16



# Long-Term Portfolio-Inception



#### **End of Presentation**