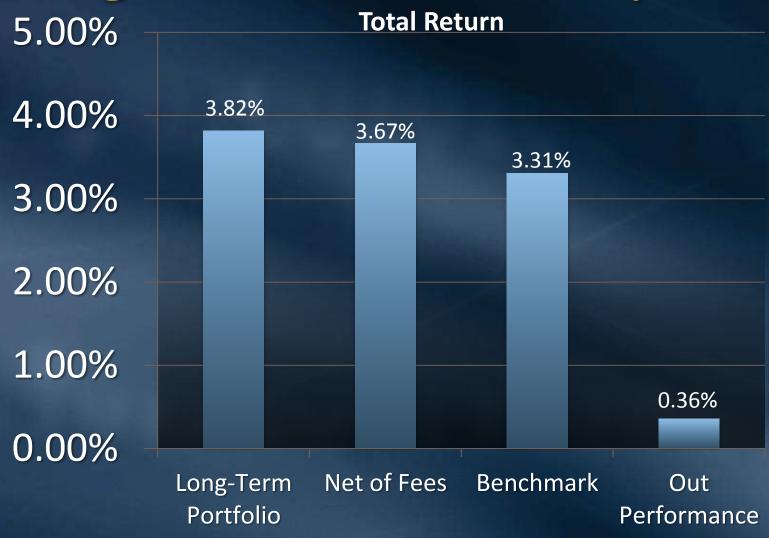

# Investment Performance

Finance and Insurance Item 6a September 21, 2015

#### Short-Term Portfolio Balances



# August 2015 Cash Disbursements

\$ In thousands

CIP/ R&R \$15,195

Land Fallowing
Program
\$14,344

Debt Service \$18,742

Conservation \$23,141

Operations & Maintenance \$39,980

State Contract \$31,948

### Short-Term Portfolio – August 2015



#### Short-Term Portfolio-Fiscal 2015-16



# Short-Term Portfolio-Inception



#### Long-Term Portfolio Balances



### Long-Term Portfolio – August 2015



#### Long-Term Portfolio—Fiscal 2015-16



# Long-Term Portfolio-Inception



#### **End of Presentation**