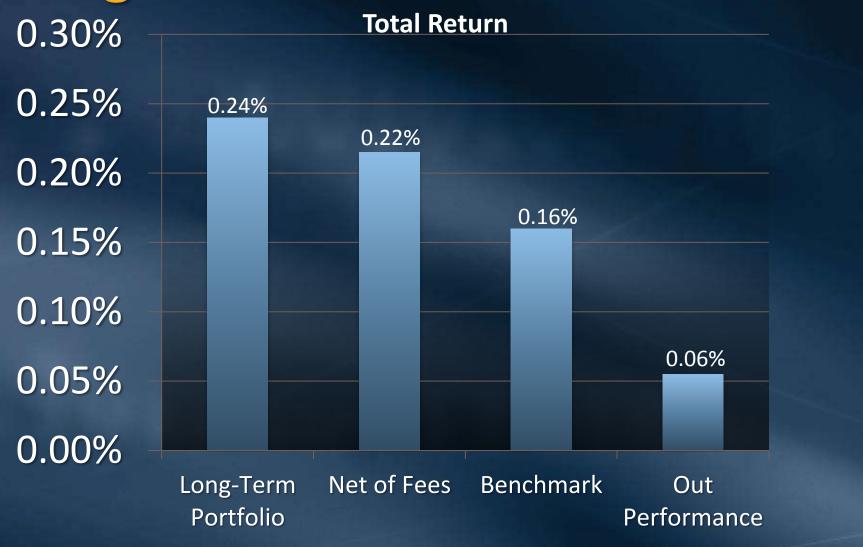

# Investment Performance

Finance and Insurance Item 6a September 21, 2015

#### Short-Term Portfolio Balances



# August 2015 Cash Disbursements

\$ In thousands

CIP/ R&R \$15,195

Land Fallowing
Program
\$14,344

Debt Service \$18,742

Conservation \$23,141

Operations & Maintenance \$39,980

State Contract \$31,948

### Short-Term Portfolio – August 2015



#### Short-Term Portfolio-Fiscal 2015-16



# Short-Term Portfolio-Inception



#### Long-Term Portfolio Balances



### Long-Term Portfolio – August 2015



#### Long-Term Portfolio—Fiscal 2015-16



# Long-Term Portfolio-Inception



#### **End of Presentation**