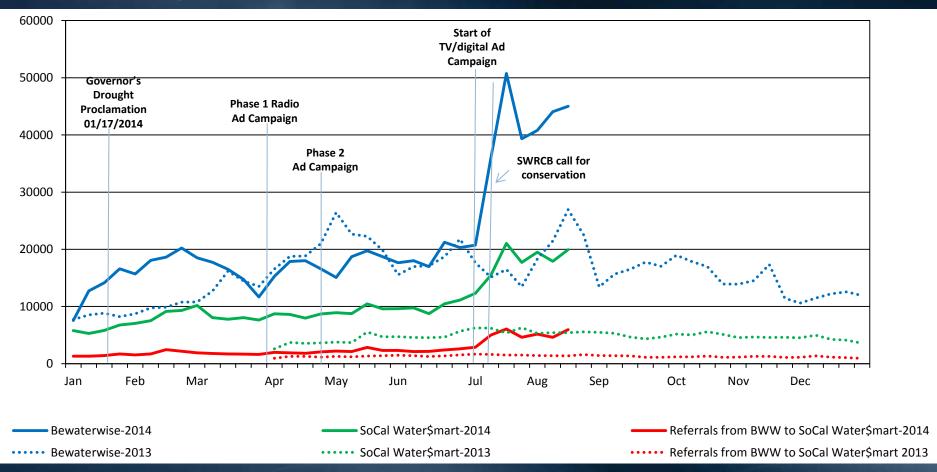

# **MWD** Campaign Performance

Weekly Website Visits – Bewaterwise.com®, SoCalWaterSmart.com