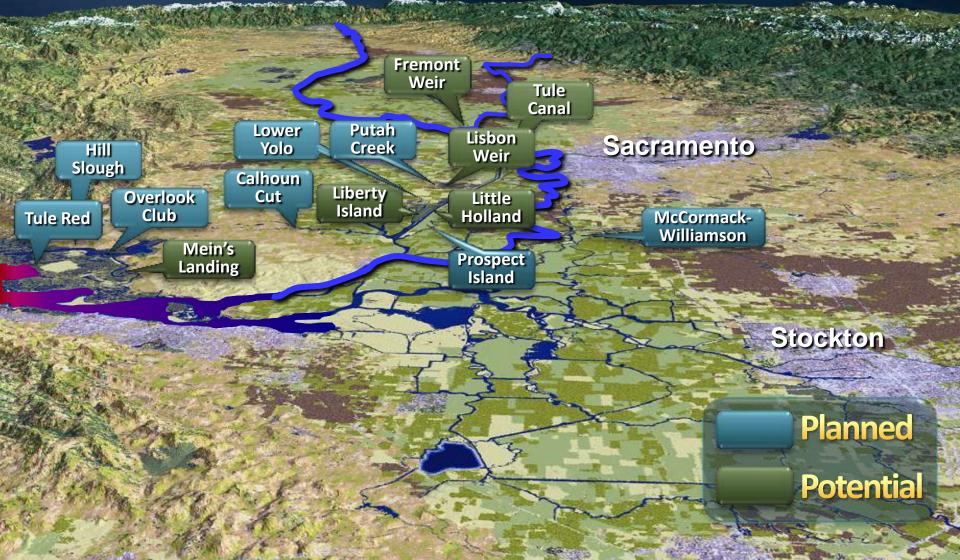

#### Near-Term Regulatory Requirements Ecosystem Restoration

Yolo Bypass Cache Slough Suisun Marsh

**Dutch Slough** 

SWP Pumps O CVP Pumps Sacramento

Cosumnes

Salmon/Smelt Biological Opinions Restoration Requirements by 2019

Tidal Marsh

8,000 ac

Seasonal Floodplain 17-20,000 ac

THE WORK STREET STREET

TOTAL ~ 28,000 acres

#### **Ecosystem Restoration Projects** State DWR & State-Federal Contractors