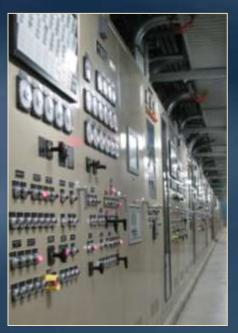

#### **Infrastructure Upgrades:**

60% Submittals - Completed

90% Submittals - Substantially Complete

Prototype – Confirm key design concepts (~25% Complete)

**Infrastructure Upgrades:** 

Emergency Communication Radio System

Conceptual Design - Completed FCC (Frequency Acquisitions) - Completed