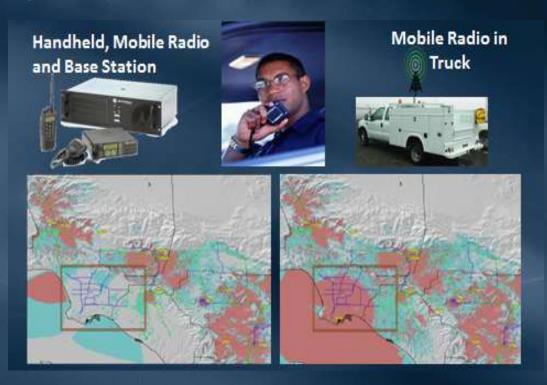

#### **Infrastructure Upgrades:**

60% Submittals - Completed

90% Submittals - Substantially Complete

Prototype – Confirm key design concepts (~25% Complete)

**Infrastructure Upgrades:** 

Emergency Communication Radio System

Conceptual Design - Completed FCC (Frequency Acquisitions) - Completed