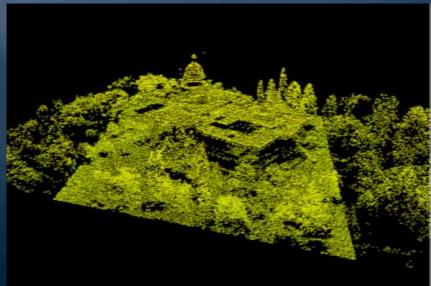

#### Bay-Delta

- 3 Tb of imagery data from DWR
- Loaded to disk to make available to GIS software for viewing and analyzing
- 4 Tb of lidar data from DWR