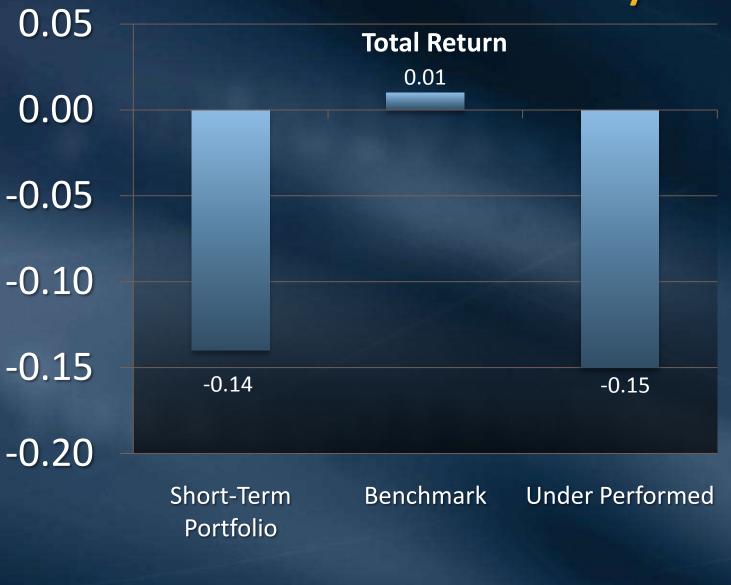

## Investment Performance

Finance and Insurance Item 3a
June 10, 2013

#### Short-Term Portfolio – May 2013



Finance and Insurance Committee

Item 3a

#### Short-Term Portfolio – May 2013



Finance and Insurance Committee

Item 3a

# Short-Term Portfolio – May 2013 Total Return

1.00%



### Short-Term Portfolio – May 2013

200,000

(200,000) (400,000) (600,000) (800,000) (1,000,000) (1,200,000)



M.Mkt Fed As Treasuries Municipals Corporates Portfolio

#### Short-Term Portfolio-Fiscal 2012-13



#### Short-Term Portfolio-Inception





Finance and Insurance Committee

Item 3a



Finance and Insurance Committee

Item 3a



**Investment Income** 



Finance and Insurance Committee

Item 3a

#### Long-Term Portfolio—Fiscal 2012-13



#### Long-Term Portfolio-Inception



Finance and Insurance Committee

Item 3a

### **End of Presentation**