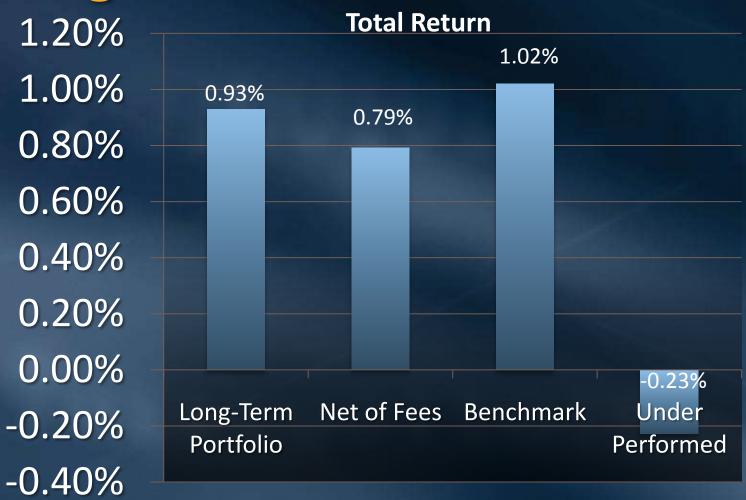

## Investment Performance

Finance and Insurance Item 3a
June 10, 2013

#### Short-Term Portfolio – May 2013



Finance and Insurance Committee

Item 3a

#### Short-Term Portfolio – May 2013



Finance and Insurance Committee

Item 3a

# Short-Term Portfolio – May 2013 Total Return

1.00%



### Short-Term Portfolio – May 2013

200,000

(200,000) (400,000) (600,000) (800,000) (1,000,000) (1,200,000)



M.Mkt Fed As Treasuries Municipals Corporates Portfolio

#### Short-Term Portfolio-Fiscal 2012-13



#### Short-Term Portfolio-Inception





Finance and Insurance Committee

Item 3a



Finance and Insurance Committee

Item 3a



**Investment Income** 



Finance and Insurance Committee

Item 3a

#### Long-Term Portfolio—Fiscal 2012-13



#### Long-Term Portfolio-Inception



Finance and Insurance Committee

Item 3a

### **End of Presentation**