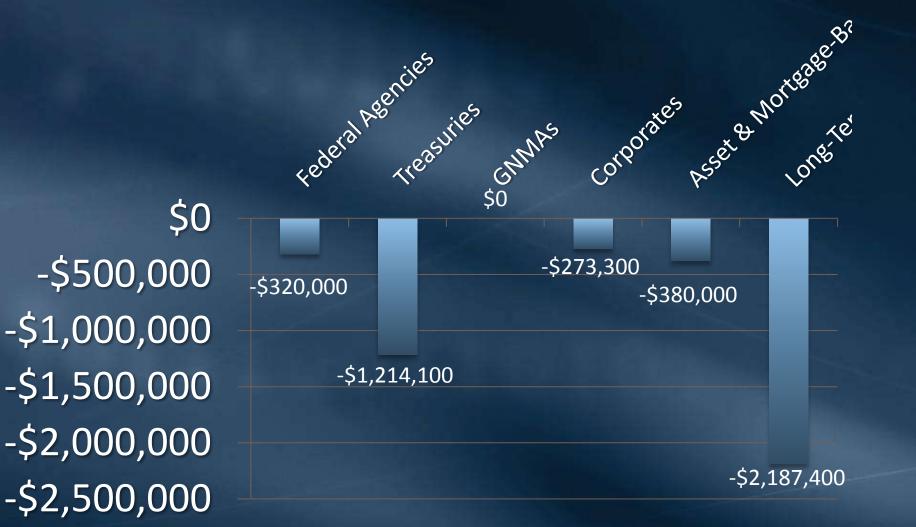

### Short-Term Portfolio – May 2013

200,000

(200,000) (400,000) (600,000) (800,000) (1,000,000) (1,200,000)

M.Mkt Fed As Treasuries Municipals Corporates Portfolio