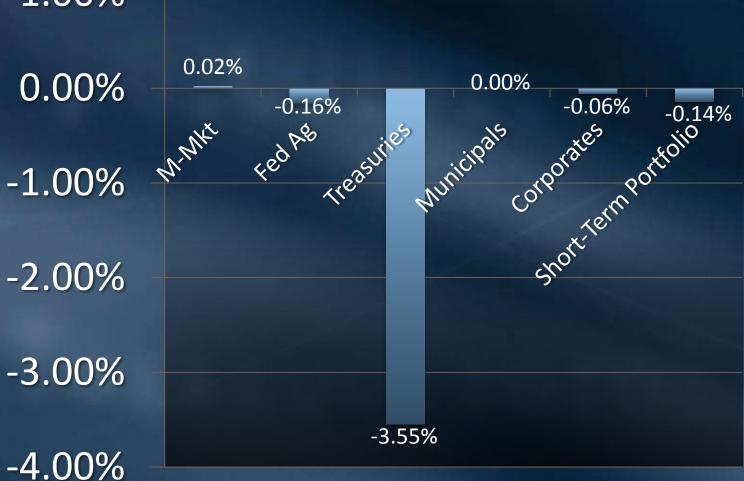

### Short-Term Portfolio – May 2013

200,000

(200,000) (400,000) (600,000) (800,000) (1,000,000) (1,200,000)

M.Mkt Fed As Treasuries Municipals Corporates Portfolio