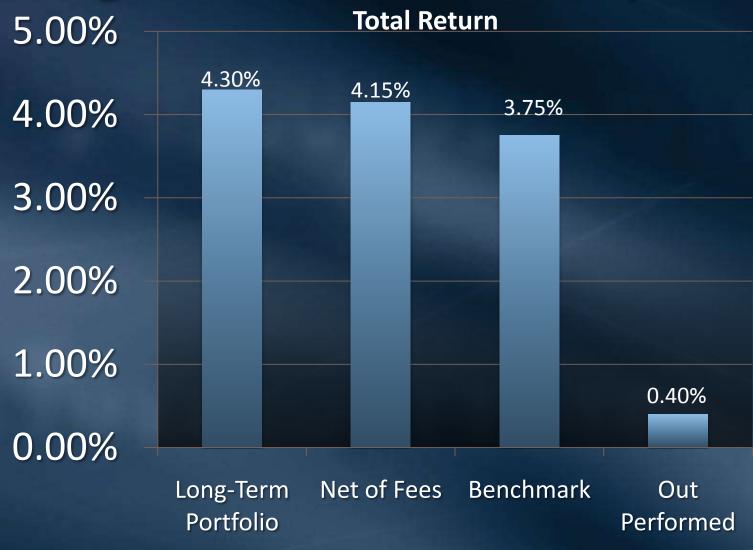

## Investment Performance

Finance and Insurance Item 3a
June 10, 2013

#### Short-Term Portfolio – May 2013



Finance and Insurance Committee

Item 3a

#### Short-Term Portfolio – May 2013



Finance and Insurance Committee

Item 3a

# Short-Term Portfolio – May 2013 Total Return

1.00%



### Short-Term Portfolio – May 2013

200,000

(200,000) (400,000) (600,000) (800,000) (1,000,000) (1,200,000)



M.Mkt Fed As Treasuries Municipals Corporates Portfolio

#### Short-Term Portfolio-Fiscal 2012-13



#### Short-Term Portfolio-Inception





Finance and Insurance Committee

Item 3a



Finance and Insurance Committee

Item 3a



**Investment Income** 



Finance and Insurance Committee

Item 3a

#### Long-Term Portfolio—Fiscal 2012-13



#### Long-Term Portfolio-Inception



Finance and Insurance Committee

Item 3a

### **End of Presentation**