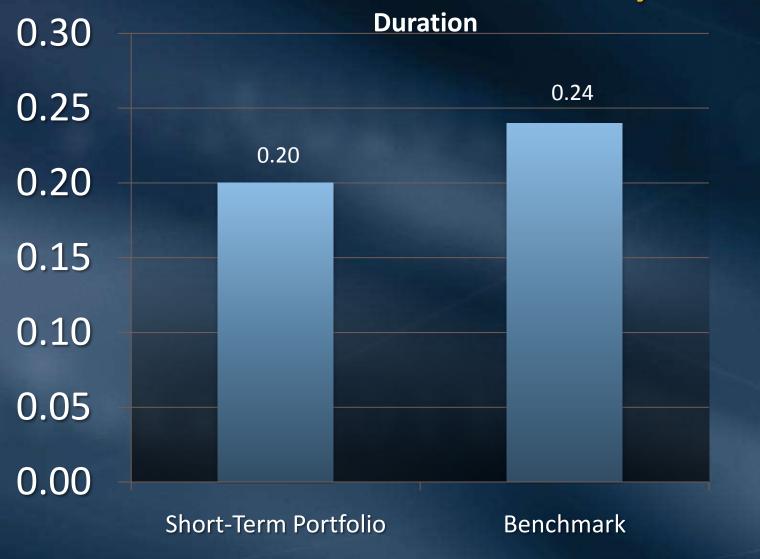

## Investment Performance

Finance and Insurance Item 3a
June 10, 2013

#### Short-Term Portfolio – May 2013



Finance and Insurance Committee

Item 3a

#### Short-Term Portfolio – May 2013



Finance and Insurance Committee

Item 3a

# Short-Term Portfolio – May 2013 Total Return

1.00%



### Short-Term Portfolio – May 2013

200,000

(200,000) (400,000) (600,000) (800,000) (1,000,000) (1,200,000)



M.Mkt Fed As Treasuries Municipals Corporates Portfolio

#### Short-Term Portfolio-Fiscal 2012-13



#### Short-Term Portfolio-Inception





Finance and Insurance Committee

Item 3a



Finance and Insurance Committee

Item 3a



**Investment Income** 



Finance and Insurance Committee

Item 3a

#### Long-Term Portfolio—Fiscal 2012-13



#### Long-Term Portfolio-Inception



Finance and Insurance Committee

Item 3a

### **End of Presentation**