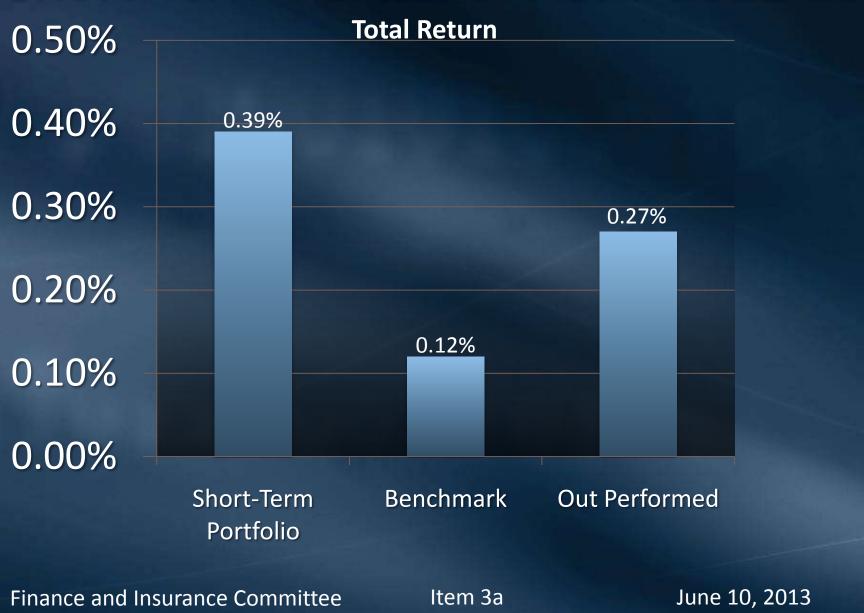

## Investment Performance

Finance and Insurance Item 3a
June 10, 2013

#### Short-Term Portfolio – May 2013



Finance and Insurance Committee

Item 3a

#### Short-Term Portfolio – May 2013



Finance and Insurance Committee

Item 3a

# Short-Term Portfolio – May 2013 Total Return

1.00%



### Short-Term Portfolio – May 2013

200,000

(200,000) (400,000) (600,000) (800,000) (1,000,000) (1,200,000)



M.Mkt Fed As Treasuries Municipals Corporates Portfolio

#### Short-Term Portfolio-Fiscal 2012-13



#### Short-Term Portfolio-Inception





Finance and Insurance Committee

Item 3a



Finance and Insurance Committee

Item 3a



**Investment Income** 



Finance and Insurance Committee

Item 3a

#### Long-Term Portfolio—Fiscal 2012-13



#### Long-Term Portfolio-Inception



Finance and Insurance Committee

Item 3a

### **End of Presentation**