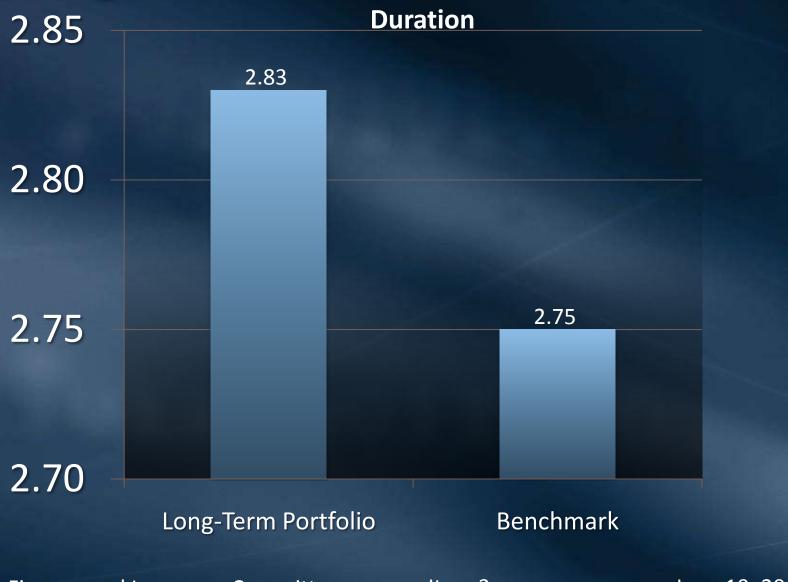

#### Long-Term Portfolio—Fiscal 2012-13

#### Long-Term Portfolio-Inception

Finance and Insurance Committee

Item 3a