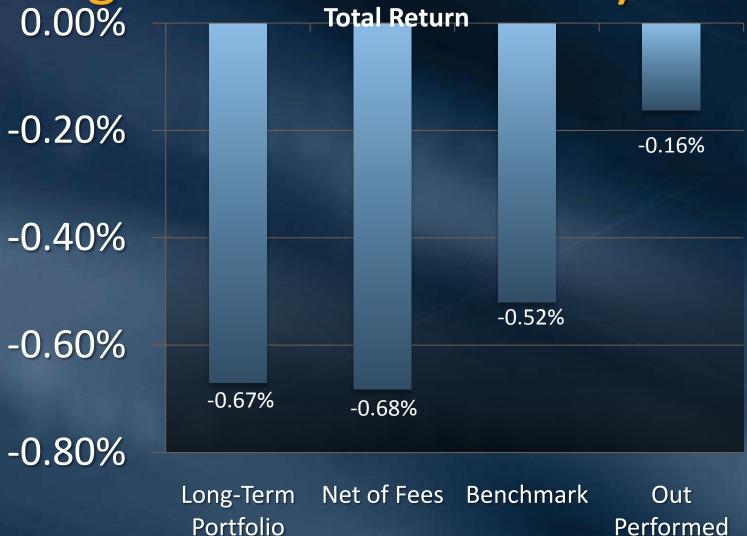

#### Long-Term Portfolio—Fiscal 2012-13

#### Long-Term Portfolio-Inception

Finance and Insurance Committee

Item 3a