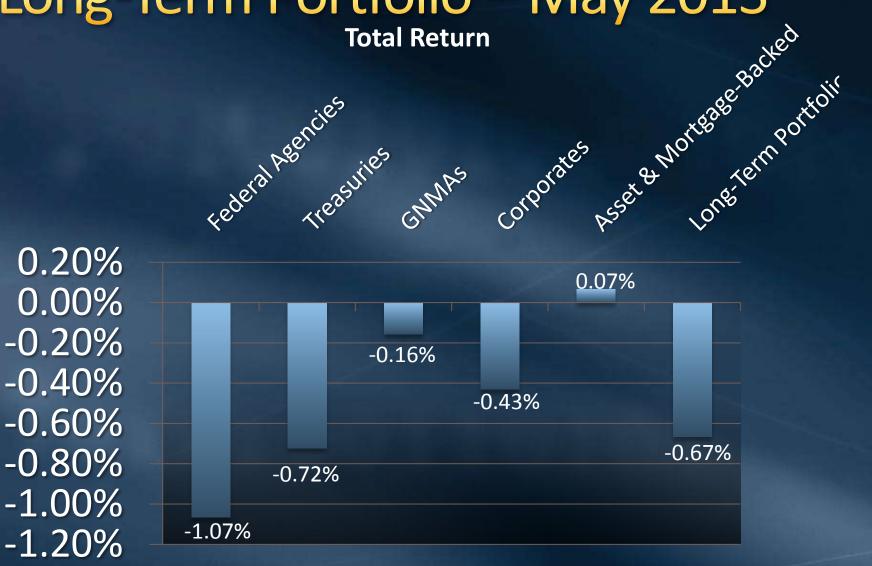

## Investment Performance

Finance and Insurance Item 3a
June 10, 2013

#### Short-Term Portfolio – May 2013



Finance and Insurance Committee

Item 3a

#### Short-Term Portfolio – May 2013



Finance and Insurance Committee

Item 3a

# Short-Term Portfolio – May 2013 Total Return

1.00%



### Short-Term Portfolio – May 2013

200,000

(200,000) (400,000) (600,000) (800,000) (1,000,000) (1,200,000)



M.Mkt Fed As Treasuries Municipals Corporates Portfolio

#### Short-Term Portfolio-Fiscal 2012-13



#### Short-Term Portfolio-Inception





Finance and Insurance Committee

Item 3a



Finance and Insurance Committee

Item 3a



**Investment Income** 



Finance and Insurance Committee

Item 3a

#### Long-Term Portfolio—Fiscal 2012-13



#### Long-Term Portfolio-Inception



Finance and Insurance Committee

Item 3a

### **End of Presentation**