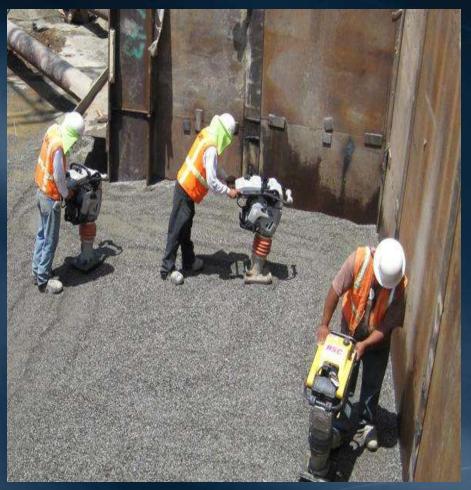

#### Colorado River Aqueduct

**Access Covers and Water Tank Improvements** 

Pouring concrete for stairway landing and piers