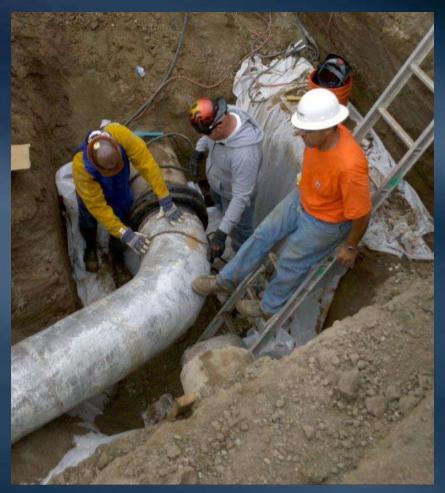

### Weymouth Water Treatment Plant Inlet Conduit Relocation and Rapid Mix Systems

Tie-in to potable water pipeline

Backfill of inlet conduit