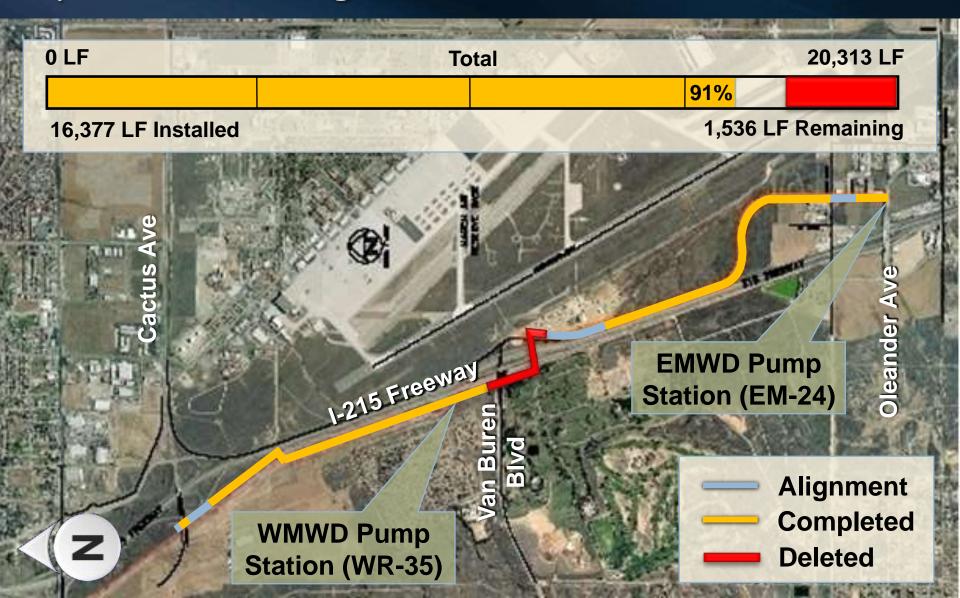

#### Perris Valley Pipeline South Reach

Pipe Installation Progress – June 2010

## Perris Valley Pipeline South Reach

Construction near March Air Museum.

Construction south of Cactus Ave.