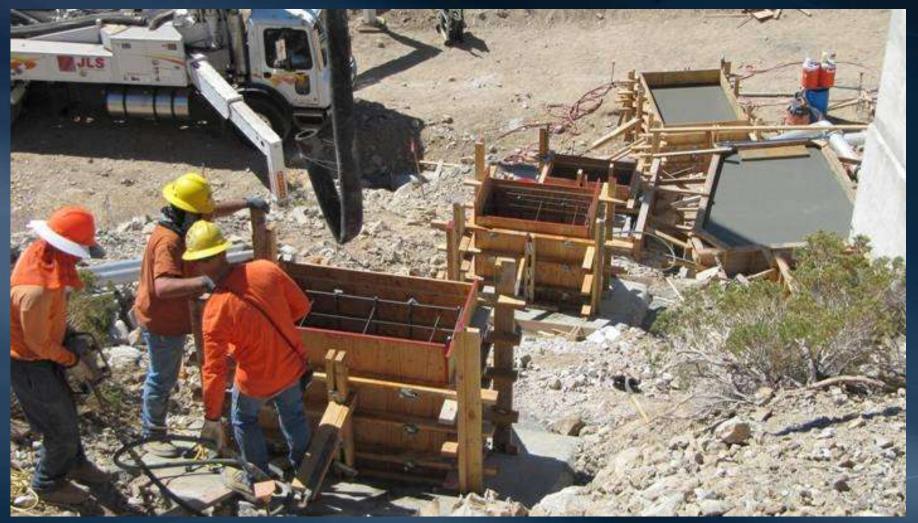

#### Colorado River Aqueduct

**Access Covers and Water Tank Improvements** 

Pouring concrete for stairway landing and piers