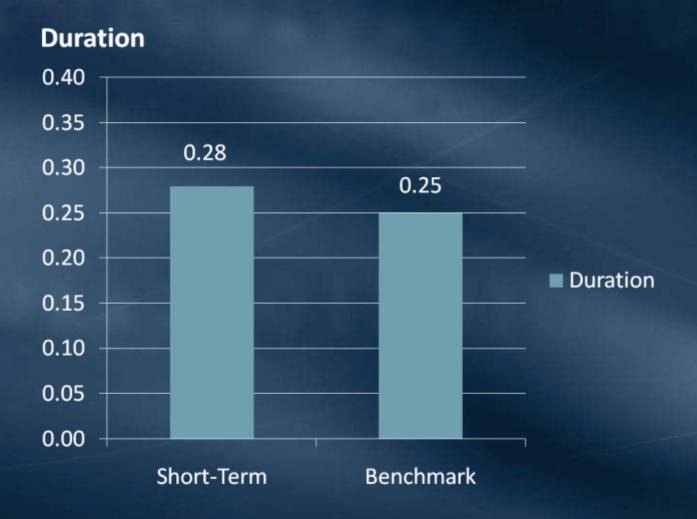

#### Investment Portfolios

Business and Finance Committee July 12, 2010

#### Investment Income Fiscal 2009 – 2010

Accrual Basis

June 2010

\$ 1,611,000

Fiscal 2009-2010

\$28,359,000

#### Short-Term Portfolio Duration vs. Benchmark June 30, 2010



# Short-Term Portfolio Portfolio Return vs. Benchmark June 2010



#### Short-Term Portfolio Composition of Return June 2010



# Short-Term Portfolio Composition of Investment Income June 2010



### Short-Term Portfolio Fiscal Year July 2009 – June 2010

#### **Total Return**



### Short-Term Portfolio Portfolio Return Vs. Benchmark May 2002 – June 2010



#### Long-Term Portfolio Duration vs. Benchmark June 30, 2010



# Long-Term Portfolio Portfolio Return vs. Benchmark June 2010



#### Long-Term Portfolio Composition of Return June 2010



## Long-Term Portfolio Composition of Investment Income June 2010



### Long-Term Portfolio Fiscal Year July 2009 – June 2010

#### **Total Return**



### Long-Term Portfolio Portfolio Return Vs. Benchmark May 2002 – June 2010



### **End of