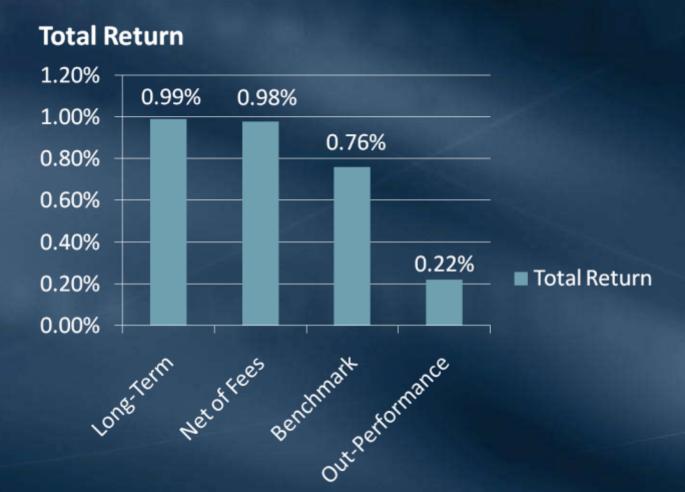

#### Investment Portfolios

Business and Finance Committee July 12, 2010

#### Investment Income Fiscal 2009 – 2010

Accrual Basis

June 2010

\$ 1,611,000

Fiscal 2009-2010

\$28,359,000

#### Short-Term Portfolio Duration vs. Benchmark June 30, 2010



# Short-Term Portfolio Portfolio Return vs. Benchmark June 2010



#### Short-Term Portfolio Composition of Return June 2010



# Short-Term Portfolio Composition of Investment Income June 2010



### Short-Term Portfolio Fiscal Year July 2009 – June 2010

#### **Total Return**



### Short-Term Portfolio Portfolio Return Vs. Benchmark May 2002 – June 2010



#### Long-Term Portfolio Duration vs. Benchmark June 30, 2010



# Long-Term Portfolio Portfolio Return vs. Benchmark June 2010



#### Long-Term Portfolio Composition of Return June 2010



## Long-Term Portfolio Composition of Investment Income June 2010



### Long-Term Portfolio Fiscal Year July 2009 – June 2010

#### **Total Return**



### Long-Term Portfolio Portfolio Return Vs. Benchmark May 2002 – June 2010



### **End of Presentation**