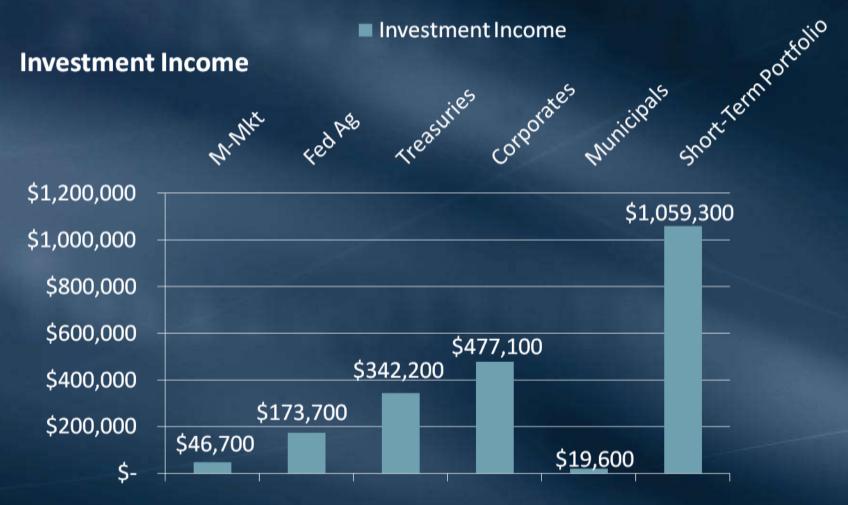

#### Investment Portfolios

Business and Finance Committee July 12, 2010

#### Investment Income Fiscal 2009 – 2010

Accrual Basis

June 2010

\$ 1,611,000

Fiscal 2009-2010

\$28,359,000

#### Short-Term Portfolio Duration vs. Benchmark June 30, 2010



# Short-Term Portfolio Portfolio Return vs. Benchmark June 2010



#### Short-Term Portfolio Composition of Return June 2010



# Short-Term Portfolio Composition of Investment Income June 2010



### Short-Term Portfolio Fiscal Year July 2009 – June 2010

#### **Total Return**



### Short-Term Portfolio Portfolio Return Vs. Benchmark May 2002 – June 2010



#### Long-Term Portfolio Duration vs. Benchmark June 30, 2010



# Long-Term Portfolio Portfolio Return vs. Benchmark June 2010



#### Long-Term Portfolio Composition of Return June 2010



## Long-Term Portfolio Composition of Investment Income June 2010



### Long-Term Portfolio Fiscal Year July 2009 – June 2010

#### **Total Return**



### Long-Term Portfolio Portfolio Return Vs. Benchmark May 2002 – June 2010



### **End of Presentation**