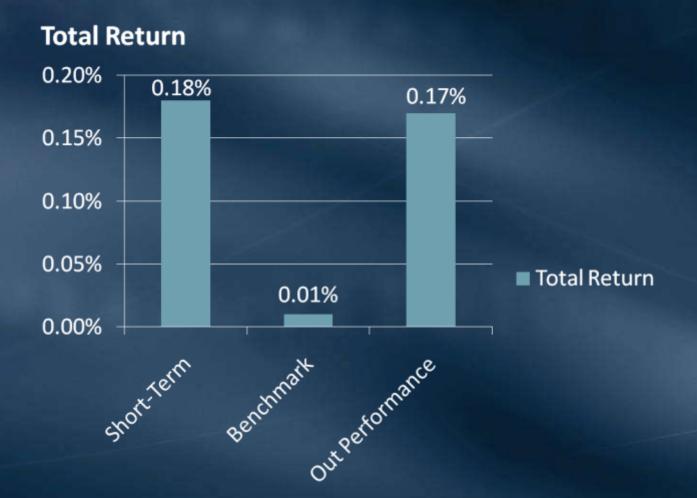

#### Investment Portfolios

Business and Finance Committee July 12, 2010

#### Investment Income Fiscal 2009 – 2010

Accrual Basis

June 2010

\$ 1,611,000

Fiscal 2009-2010

\$28,359,000

#### Short-Term Portfolio Duration vs. Benchmark June 30, 2010



# Short-Term Portfolio Portfolio Return vs. Benchmark June 2010



#### Short-Term Portfolio Composition of Return June 2010



# Short-Term Portfolio Composition of Investment Income June 2010



### Short-Term Portfolio Fiscal Year July 2009 – June 2010

#### **Total Return**



### Short-Term Portfolio Portfolio Return Vs. Benchmark May 2002 – June 2010



#### Long-Term Portfolio Duration vs. Benchmark June 30, 2010



# Long-Term Portfolio Portfolio Return vs. Benchmark June 2010



#### Long-Term Portfolio Composition of Return June 2010



## Long-Term Portfolio Composition of Investment Income June 2010



### Long-Term Portfolio Fiscal Year July 2009 – June 2010

#### **Total Return**



### Long-Term Portfolio Portfolio Return Vs. Benchmark May 2002 – June 2010



### **End of Presentation**