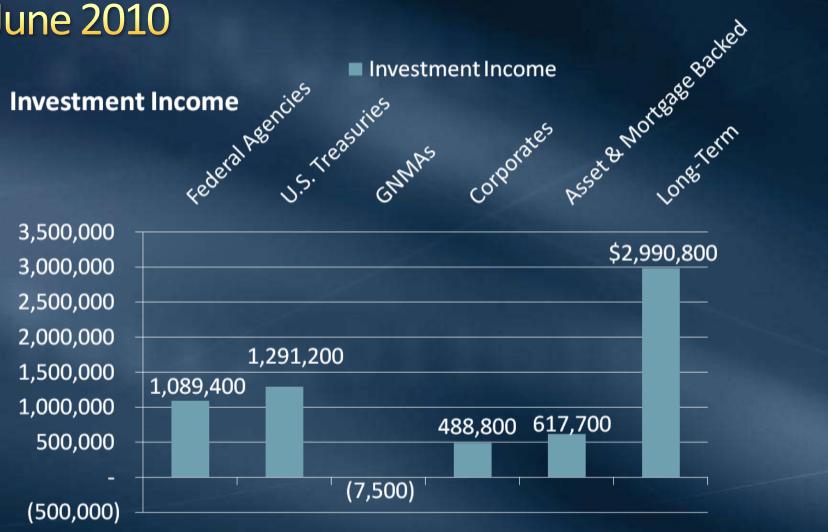

### Investment Income Fiscal 2009 – 2010

Accrual Basis

June 2010

\$ 1,611,000

Fiscal 2009-2010

\$28,359,000

#### Short-Term Portfolio Duration vs. Benchmark June 30, 2010



# Short-Term Portfolio Portfolio Return vs. Benchmark June 2010



#### Short-Term Portfolio Composition of Return June 2010



# Short-Term Portfolio Composition of Investment Income June 2010



### Short-Term Portfolio Fiscal Year July 2009 – June 2010

#### **Total Return**



### Short-Term Portfolio Portfolio Return Vs. Benchmark May 2002 – June 2010



#### Long-Term Portfolio Duration vs. Benchmark June 30, 2010



# Long-Term Portfolio Portfolio Return vs. Benchmark June 2010



#### Long-Term Portfolio Composition of Return June 2010



## Long-Term Portfolio Composition of Investment Income June 2010



### Long-Term Portfolio Fiscal Year July 2009 – June 2010

#### **Total Return**



### Long-Term Portfolio Portfolio Return Vs. Benchmark May 2002 – June 2010



### **End of Presentation**