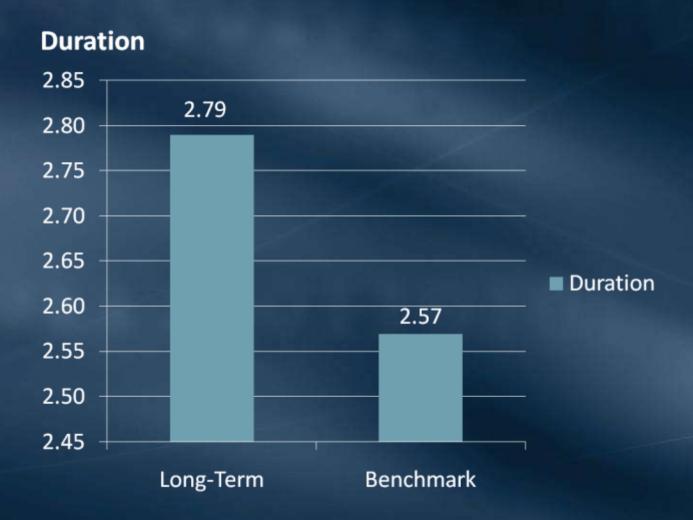

#### Investment Portfolios

Business and Finance Committee July 12, 2010

#### Investment Income Fiscal 2009 – 2010

Accrual Basis

June 2010

\$ 1,611,000

Fiscal 2009-2010

\$28,359,000

#### Short-Term Portfolio Duration vs. Benchmark June 30, 2010



# Short-Term Portfolio Portfolio Return vs. Benchmark June 2010



#### Short-Term Portfolio Composition of Return June 2010



# Short-Term Portfolio Composition of Investment Income June 2010



### Short-Term Portfolio Fiscal Year July 2009 – June 2010

#### **Total Return**



### Short-Term Portfolio Portfolio Return Vs. Benchmark May 2002 – June 2010



#### Long-Term Portfolio Duration vs. Benchmark June 30, 2010



# Long-Term Portfolio Portfolio Return vs. Benchmark June 2010



#### Long-Term Portfolio Composition of Return June 2010



## Long-Term Portfolio Composition of Investment Income June 2010



### Long-Term Portfolio Fiscal Year July 2009 – June 2010

#### **Total Return**



### Long-Term Portfolio Portfolio Return Vs. Benchmark May 2002 – June 2010



### **End of Presentation**