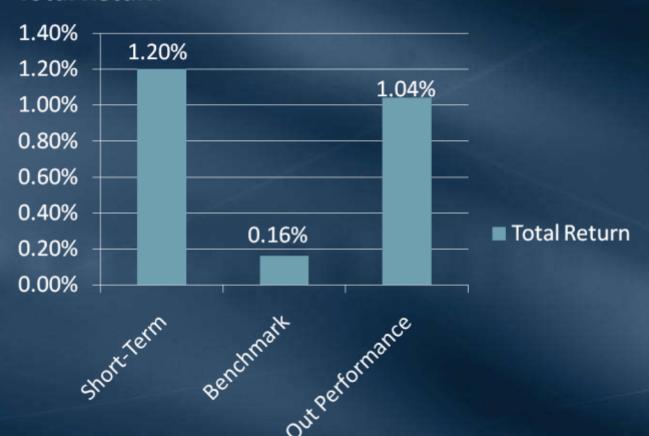

#### Investment Portfolios

Business and Finance Committee July 12, 2010

#### Investment Income Fiscal 2009 – 2010

Accrual Basis

June 2010

\$ 1,611,000

Fiscal 2009-2010

\$28,359,000

#### Short-Term Portfolio Duration vs. Benchmark June 30, 2010



# Short-Term Portfolio Portfolio Return vs. Benchmark June 2010



#### Short-Term Portfolio Composition of Return June 2010



# Short-Term Portfolio Composition of Investment Income June 2010



### Short-Term Portfolio Fiscal Year July 2009 – June 2010

#### **Total Return**



### Short-Term Portfolio Portfolio Return Vs. Benchmark May 2002 – June 2010



#### Long-Term Portfolio Duration vs. Benchmark June 30, 2010



# Long-Term Portfolio Portfolio Return vs. Benchmark June 2010



#### Long-Term Portfolio Composition of Return June 2010



## Long-Term Portfolio Composition of Investment Income June 2010



### Long-Term Portfolio Fiscal Year July 2009 – June 2010

#### **Total Return**



### Long-Term Portfolio Portfolio Return Vs. Benchmark May 2002 – June 2010



### **End of Presentation**