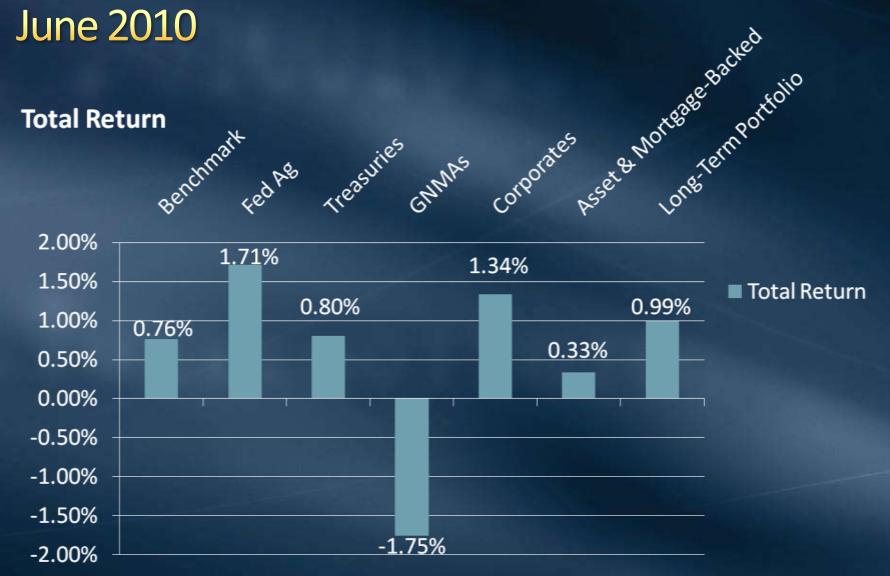

#### Short-Term Portfolio Composition of Return June 2010

#### **Total Return**