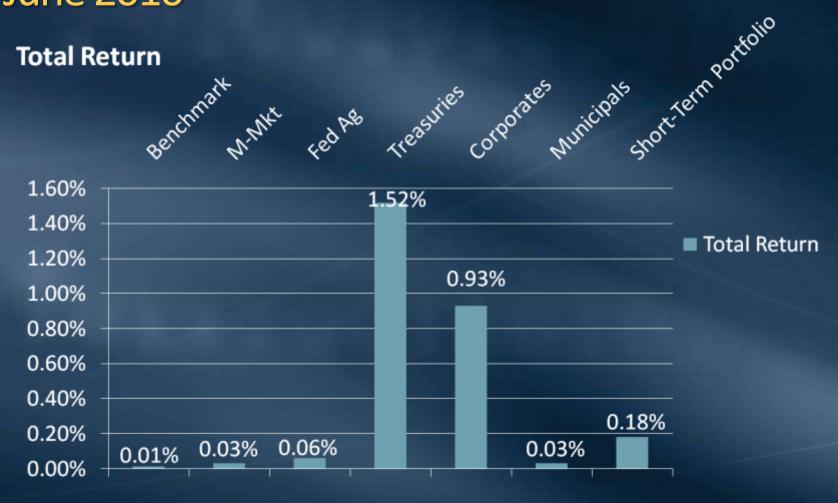

#### Investment Portfolios

Business and Finance Committee July 12, 2010

#### Investment Income Fiscal 2009 – 2010

Accrual Basis

June 2010

\$ 1,611,000

Fiscal 2009-2010

\$28,359,000

#### Short-Term Portfolio Duration vs. Benchmark June 30, 2010



# Short-Term Portfolio Portfolio Return vs. Benchmark June 2010



#### Short-Term Portfolio Composition of Return June 2010



# Short-Term Portfolio Composition of Investment Income June 2010



### Short-Term Portfolio Fiscal Year July 2009 – June 2010

#### **Total Return**



### Short-Term Portfolio Portfolio Return Vs. Benchmark May 2002 – June 2010



#### Long-Term Portfolio Duration vs. Benchmark June 30, 2010



# Long-Term Portfolio Portfolio Return vs. Benchmark June 2010



#### Long-Term Portfolio Composition of Return June 2010



## Long-Term Portfolio Composition of Investment Income June 2010



### Long-Term Portfolio Fiscal Year July 2009 – June 2010

#### **Total Return**



### Long-Term Portfolio Portfolio Return Vs. Benchmark May 2002 – June 2010



### **End of Presentation**