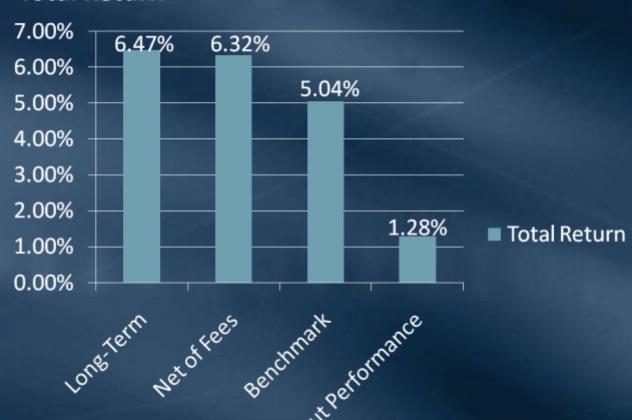

### Short-Term Portfolio Fiscal Year July 2009 – June 2010

#### **Total Return**