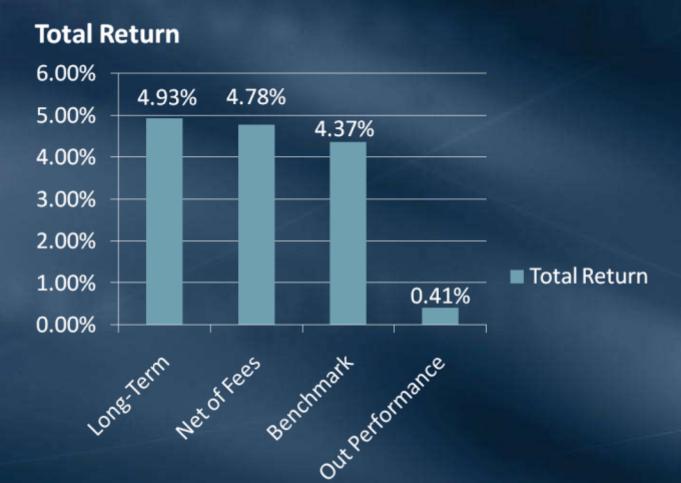

### Long-Term Portfolio Fiscal Year July 2009 – June 2010

#### **Total Return**