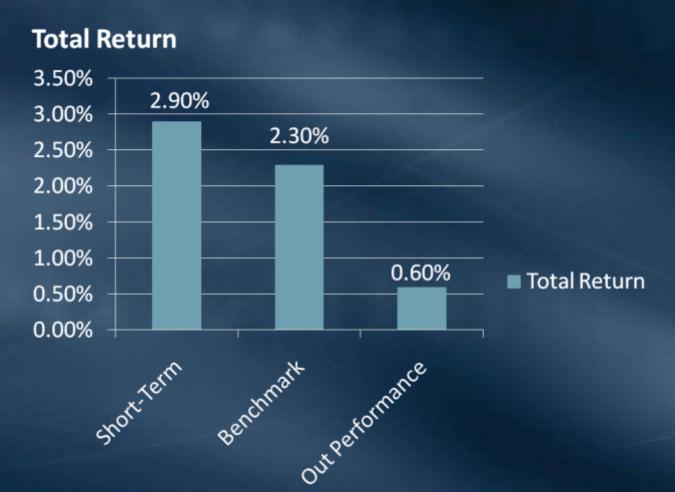

#### Investment Portfolios

Business and Finance Committee July 12, 2010

#### Investment Income Fiscal 2009 – 2010

Accrual Basis

June 2010

\$ 1,611,000

Fiscal 2009-2010

\$28,359,000

#### Short-Term Portfolio Duration vs. Benchmark June 30, 2010



# Short-Term Portfolio Portfolio Return vs. Benchmark June 2010



#### Short-Term Portfolio Composition of Return June 2010



# Short-Term Portfolio Composition of Investment Income June 2010



### Short-Term Portfolio Fiscal Year July 2009 – June 2010

#### **Total Return**



### Short-Term Portfolio Portfolio Return Vs. Benchmark May 2002 – June 2010



#### Long-Term Portfolio Duration vs. Benchmark June 30, 2010



# Long-Term Portfolio Portfolio Return vs. Benchmark June 2010



#### Long-Term Portfolio Composition of Return June 2010



## Long-Term Portfolio Composition of Investment Income June 2010



### Long-Term Portfolio Fiscal Year July 2009 – June 2010

#### **Total Return**



### Long-Term Portfolio Portfolio Return Vs. Benchmark May 2002 – June 2010



### **End of Presentation**