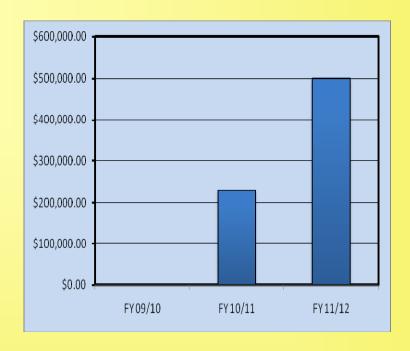

#### **Finances**

|          | Full Members | Associate  Members | Non-voting | Revenue   |
|----------|--------------|--------------------|------------|-----------|
| FY 10/11 | 20           | 25                 | 5          | \$230,000 |
| FY 11/12 | 45           | 45                 | 10         | \$460,000 |