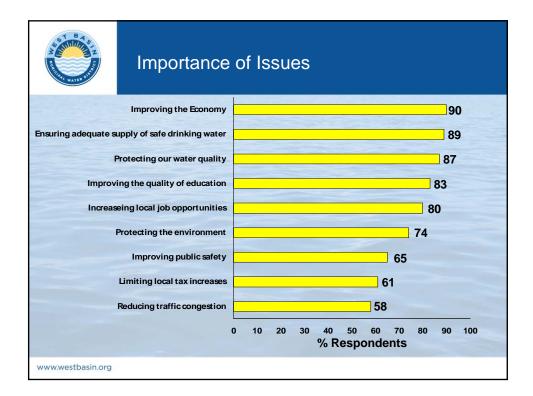

|                   |  |
|                           | Year                        | Support for Desal |  |
| Sec.                      | 2002                        | 70%               |  |
|                           | 2008                        | 75%               |  |
|                           | 2009                        | 74%               |  |
|                           |                             |                   |  |
|                           |                             |                   |  |
|                           |                             |                   |  |
|                           |                             |                   |  |
| www.westbasin.org         |                             |                   |  |





































## Demo Project: Impingement/Entrainment Stuc

- Establish baseline characterization of larval stages, fish eggs and invertebrate species
- Evaluate operational effectiveness of intake technologies
- Model potential impacts to local fish
  and
  - invertebrate populations
- Evaluate corrosion and biofouling of ...intake technologies









## **Demonstration Project – Regulatory** Permitting All permits were received within 6 months Federal Local - U.S. Army Corps of Engineers - City of Redondo Beach - NOAA/NMFS - South Coast Air Quality - U.S. Fish & Wildlife Service Management District - U.S. Coast Guard - L.A. County Sanitation - U.S. Environmental Protection Agency District State **Private** - California Coastal Commission - AES Redondo Beach, LLC