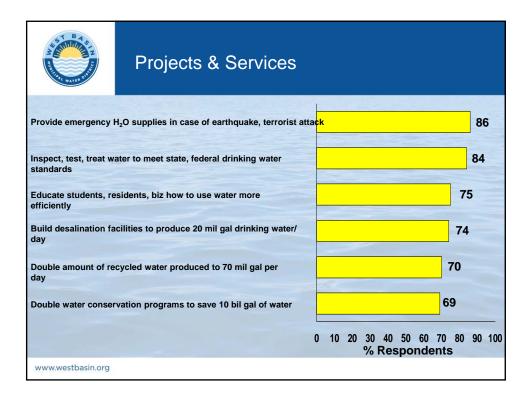

|                   |  |
|                           | Year                        | Support for Desal |  |
| Sec.                      | 2002                        | 70%               |  |
|                           | 2008                        | 75%               |  |
|                           | 2009                        | 74%               |  |
|                           |                             |                   |  |
|                           |                             |                   |  |
|                           |                             |                   |  |
|                           |                             |                   |  |
| www.westbasin.org         |                             |                   |  |





































## Demo Project: Impingement/Entrainment Stuc

- Establish baseline characterization of larval stages, fish eggs and invertebrate species
- Evaluate operational effectiveness of intake technologies
- Model potential impacts to local fish
  and
  - invertebrate populations
- Evaluate corrosion and biofouling of ...intake technologies









## **Demonstration Project – Regulatory** Permitting All permits were received within 6 months Federal Local - U.S. Army Corps of Engineers - City of Redondo Beach - NOAA/NMFS - South Coast Air Quality - U.S. Fish & Wildlife Service Management District - U.S. Coast Guard - L.A. County Sanitation - U.S. Environmental Protection Agency District State **Private** - California Coastal Commission - AES Redondo Beach, LLC -