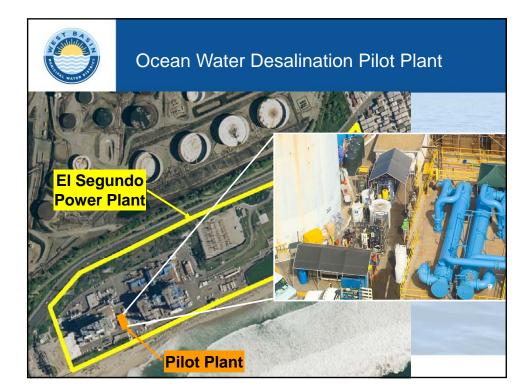

|                   |  |
|                           | Year                        | Support for Desal |  |
| Sec.                      | 2002                        | 70%               |  |
|                           | 2008                        | 75%               |  |
|                           | 2009                        | 74%               |  |
|                           |                             |                   |  |
|                           |                             |                   |  |
|                           |                             |                   |  |
|                           |                             |                   |  |
| www.westbasin.org         |                             |                   |  |





































## Demo Project: Impingement/Entrainment Stuc

- Establish baseline characterization of larval stages, fish eggs and invertebrate species
- Evaluate operational effectiveness of intake technologies
- Model potential impacts to local fish
  and
  - invertebrate populations
- Evaluate corrosion and biofouling of ...intake technologies









## **Demonstration Project – Regulatory** Permitting All permits were received within 6 months Federal Local - U.S. Army Corps of Engineers - City of Redondo Beach - NOAA/NMFS - South Coast Air Quality - U.S. Fish & Wildlife Service Management District - U.S. Coast Guard - L.A. County Sanitation - U.S. Environmental Protection Agency District State **Private** - California Coastal Commission - AES Redondo Beach, LLC - L.A. R