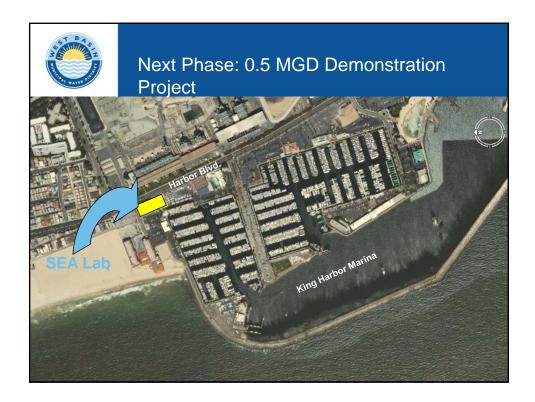

|  |
|                           | Year                        | Support for Desal |  |
| Sec.                      | 2002                        | 70%               |  |
|                           | 2008                        | 75%               |  |
|                           | 2009                        | 74%               |  |
|                           |                             |                   |  |
|                           |                             |                   |  |
|                           |                             |                   |  |
|                           |                             |                   |  |
| www.westbasin.org         |                             |                   |  |





































## Demo Project: Impingement/Entrainment Stuc

- Establish baseline characterization of larval stages, fish eggs and invertebrate species
- Evaluate operational effectiveness of intake technologies
- Model potential impacts to local fish
  and
  - invertebrate populations
- Evaluate corrosion and biofouling of ...intake technologies









## **Demonstration Project – Regulatory** Permitting All permits were received within 6 months Federal Local - U.S. Army Corps of Engineers - City of Redondo Beach - NOAA/NMFS - South Coast Air Quality - U.S. Fish & Wildlife Service Management District - U.S. Coast Guard - L.A. County Sanitation - U.S. Environmental Protection Agency District State **Private** - California Coastal Commission - AES Redondo Beach, LLC - L.A. Regional Water Quality