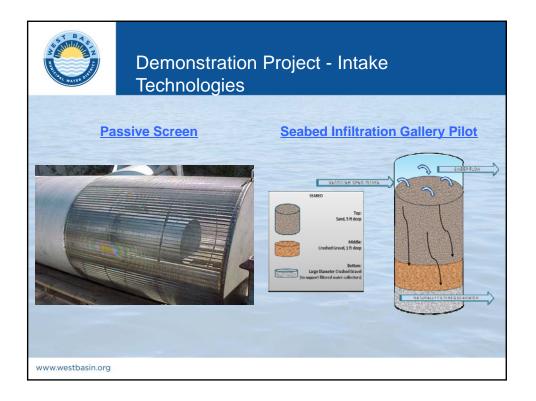

## Demo Project: Impingement/Entrainment Stuc

- Establish baseline characterization of larval stages, fish eggs and invertebrate species
- Evaluate operational effectiveness of intake technologies
- Model potential impacts to local fish
  and
  - invertebrate populations
- Evaluate corrosion and biofouling of ...intake technologies