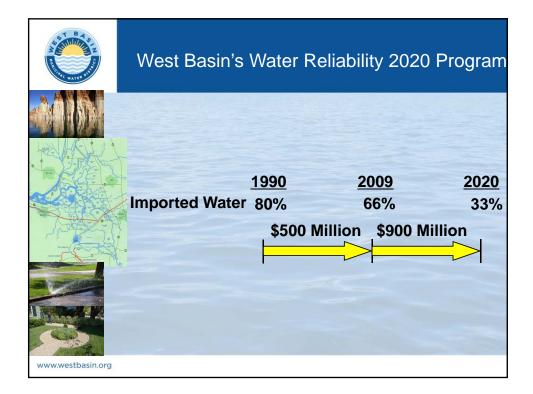

|                           | Public Support & Perception |                   |  |
|---------------------------|-----------------------------|-------------------|--|
| Conducted 3 Poll Surveys: |                             |                   |  |
|                           | Year                        | Support for Desal |  |
| Sec.                      | 2002                        | 70%               |  |
|                           | 2008                        | 75%               |  |
|                           | 2009                        | 74%               |  |
|                           |                             |                   |  |
|                           |                             |                   |  |
|                           |