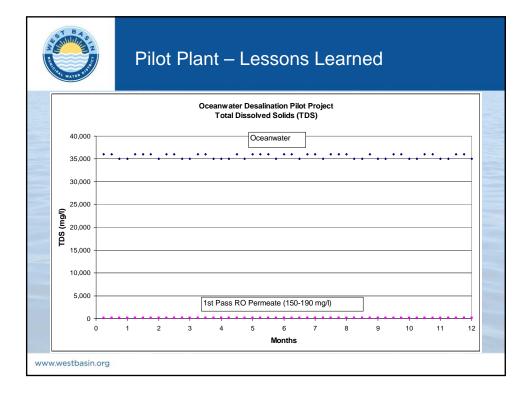

|                   |  |
|                           | Year                        | Support for Desal |  |
| Sec.                      | 2002                        | 70%               |  |
|                           | 2008                        | 75%               |  |
|                           | 2009                        | 74%               |  |
|                           |                             |                   |  |
|                           |                             |                   |  |
|                           |                             |                   |  |
|                           |                             |                   |  |
| www.westbasin.org         |                             |                   |  |





































## Demo Project: Impingement/Entrainment Stuc

- Establish baseline characterization of larval stages, fish eggs and invertebrate species
- Evaluate operational effectiveness of intake technologies
- Model potential impacts to local fish
  and
  - invertebrate populations
- Evaluate corrosion and biofouling of ...intake technologies









## **Demonstration Project – Regulatory** Permitting All permits were received within 6 months Federal Local - U.S. Army Corps of Engineers - City of Redondo Beach - NOAA/NMFS - South Coast Air Quality - U.S. Fish & Wildlife Service Management District - U.S. Coast Guard - L.A. County Sanitation - U.S. Environmental Protection Agency District State **Private** - California Coastal Commission - AES Redondo Beach, LLC - L.A. Regional