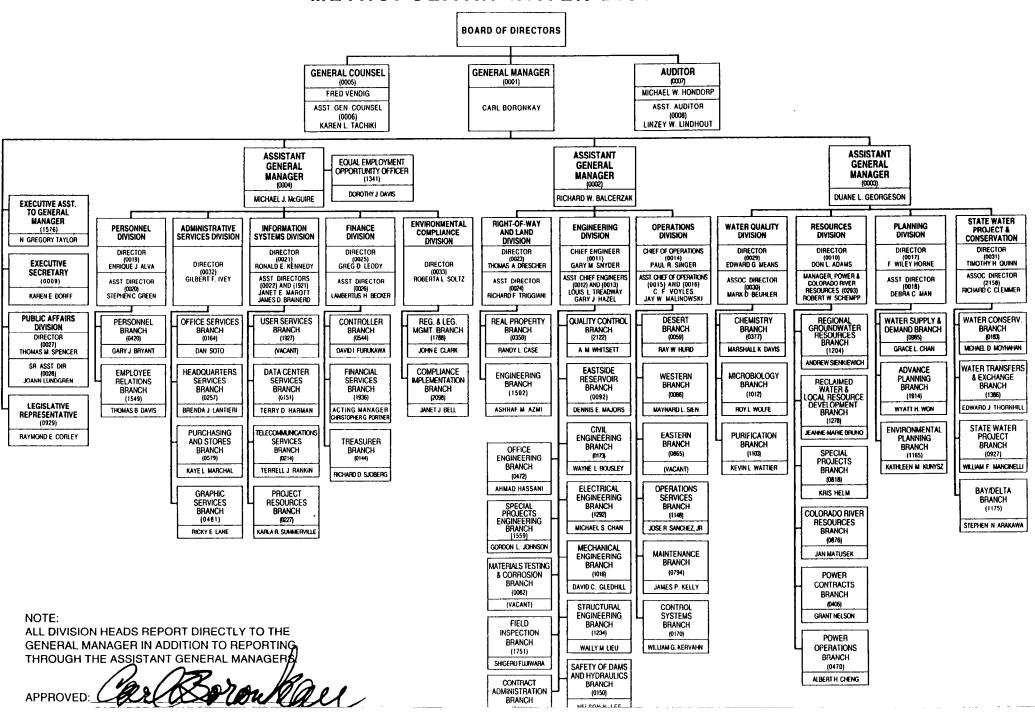

## Monthly Financial Report

June 1992

#### METROPOLITAN WATER DISTRICT



*To:* 

Board of Directors

Froin:

General Manager

Subject:

Monthly Financial Report

Transmitted herewith is the District's Financial Report for the fiscal year from July 1, 1991 through June 30, 1992.

| <u>Controller's Report</u>                     | <u>Page</u> |
|------------------------------------------------|-------------|
| Transmittal Letter                             | 1           |
| Balance Sheet                                  | 2           |
| Statement of Operations                        | 4           |
| Receipts, Disbursements, and Balances by Fund  | 6           |
| Budget v. Cost, Cash Basis                     | 7           |
| Supplementary Information:                     |             |
| Plant Assets                                   | 10          |
| Grap