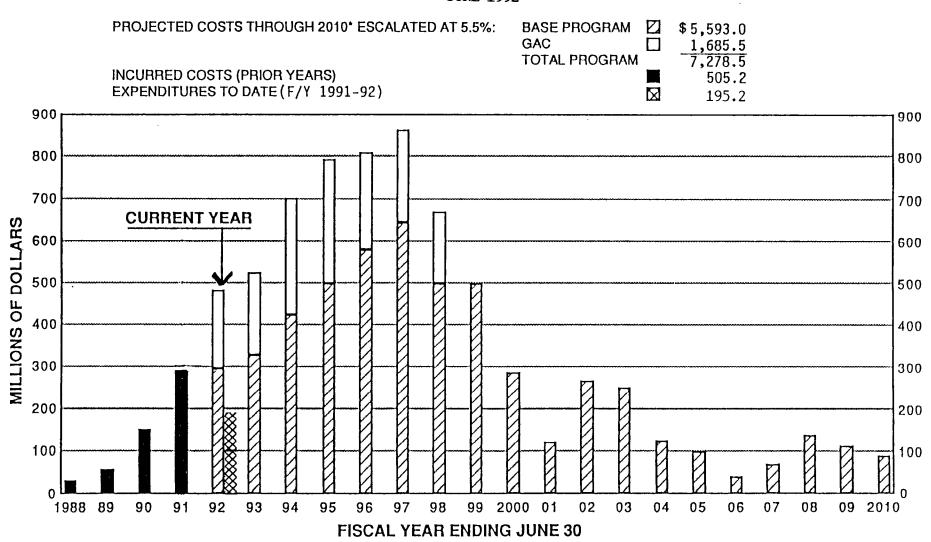

|  |
| 643    | WATER ACCTG. CLASS & INVOICING SYSTEM         | 695,763.77     | 700,000       | 4.236.23          |  |
|        | TOTAL MISCELLANEOUS PROJECTS                  | 24,008,963.50  | 190,754,583   | 166,745,619.50 *  |  |
|        | GRAND TOTAL                                   | 651,191,048.29 | 1,231,132,183 | 579,941,134.71 ** |  |

## PROJECTED AND ACTUAL CONSTRUCTION COSTS (BASE PROGRAM WITH OXIDATION FACILITIES)

#### JUNE 1992



\*BASED ON PRELIMINARY SYSTEM OVERVIEW STUDY AS OF 7/31/90 (BASE PROGRAM). DOES NOT INCLUDE EAST BRANCH ENLARGEMENT TO BE FINANCED UNDER THE STATE WATER CONTRACT. ESCALATION FACTOR BASED UPON ENGINEERING NEWS RECORD HISTORICAL CONSTRUCTION COST INDEX.

## PROJECTED AND ACTUAL CONSTRUCTION COSTS (BASE PROGRAM WITH GAC FACILITIES) JUNE 1992



\*BASED ON PRELIMINARY SYSTEM OVERVIEW STUDY AS OF 7/31/90 (BASE PROGRAM). DOES NOT INCLUDE EAST BRANCH ENLARGEMENT TO BE FINANCED UNDER THE STATE WATER CONTRACT. ESCALATION FACTOR BASED UPON ENGINEERING NEWS RECORD HISTORICAL CONSTRUCTION COST INDEX.

#### PROJECTED FIXED SWC CHARGES THROUGH 2035



\* FROM ATTACHMENT 3, DEPARTMENT OF WATER RESOURCES INVOICE DATED JULY 1, 1991. ALL AMOUNTS IN 1991 DOLLARS.



#### HISTORICAL CONSTRUCTION EXPENDITURES

from 7-1-66 through 6-30-91

#### **EXPENDITURES THROUGH 6-30-91 \$1.53 BILLION**



# CONSTRUCTION FUNDS STATUS (IN THOUSANDS) AS OF JUNE 30, 1992

|                                  | 1991 WATER<br>REV. BONDS | GENERAL  | PAY-AS-<br>YOU-GO | REVOLVING<br>CONSTR. |
|----------------------------------|--------------------------|----------|