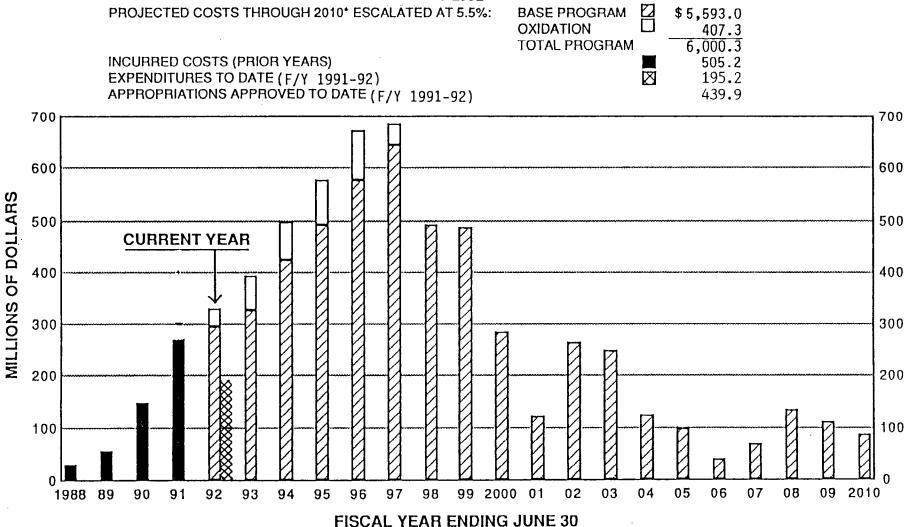

|  |
| 636    | CUF-PURCHASE/IMPROVE 4 HOMES                  | 1,096.65       | 600,000       | 598,903.35        |  |
| 638    | MARKETING EXPENSE WATER REV BONDS, ISSUE 1992 | •00            | 320,000       | 320,000.00        |  |
| 642    | PROCUREMENT SYSTEM                            | 1,424,785.63   | 1,720,000     | 295,214.37        |  |
| 643    | WATER ACCTG. CLASS & INVOICING SYSTEM         | 695,763.77     | 700,000       | 4.236.23          |  |
|        | TOTAL MISCELLANEOUS PROJECTS                  | 24,008,963.50  | 190,754,583   | 166,745,619.50 *  |  |
|        | GRAND TOTAL                                   | 651,191,048.29 | 1,231,132,183 | 579,941,134.71 ** |  |

## PROJECTED AND ACTUAL CONSTRUCTION COSTS (BASE PROGRAM WITH OXIDATION FACILITIES)

#### JUNE 1992



\*BASED ON PRELIMINARY SYSTEM OVERVIEW STUDY AS OF 7/31/90 (BASE PROGRAM). DOES NOT INCLUDE EAST BRANCH ENLARGEMENT TO BE FINANCED UNDER THE STATE WATER CONTRACT. ESCALATION FACTOR BASED UPON ENGINEERING NEWS RECORD HISTORICAL CONSTRUCTION COST INDEX.

## PROJECTED AND ACTUAL CONSTRUCTION COSTS (BASE PROGRAM WITH GAC FACILITIES) JUNE 1992



\*BASED ON PRELIMINARY SYSTEM OVERVIEW STUDY AS OF 7/31/90 (BASE PROGRAM). DOES NOT INCLUDE EAST BRANCH ENLARGEMENT TO BE FINANCED UNDER THE STATE WATER CONTRACT. ESCALATION FACTOR BASED UPON ENGINEERING NEWS RECORD HISTORICAL CONSTRUCTION COST INDEX.

#### PROJECTED FIXED SWC CHARGES THROUGH 2035



\* FROM ATTACHMENT 3, DEPARTMENT OF WATER RESOURCES INVOICE DATED JULY 1, 1991. ALL AMOUNTS IN 1991 DOLLARS.



#### HISTORICAL CONSTRUCTION EXPENDITURE